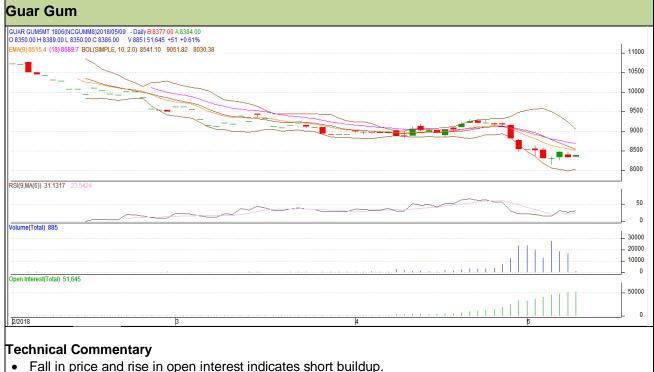

# **Commodity: Guar Gum**

### **Contract: June**

# Exchange: NCDEX Expiry: 20<sup>th</sup> June, 2018

- RSI is moving in oversold region.
- Prices closed below 9 and 18 days EMAs.

#### Strategy: Sell

| Intraday Supports & Resistances |       |      | S1   | S2    | PCP  | R1   | R2   |  |  |  |  |
|---------------------------------|-------|------|------|-------|------|------|------|--|--|--|--|
| Guar gum                        | NCDEX | June | 8000 | 7925  | 8335 | 8565 | 8660 |  |  |  |  |
| Intraday Trade Call             |       |      | Call | Entry | T1   | T2   | SL   |  |  |  |  |
| Guar gum                        | NCDEX | June | Sell | 8390  | 8275 | 8105 | 8459 |  |  |  |  |

Do not carry forward the position until the next day.

Disclaimer

The information and opinions contained in the document have been compiled from sources believed to be reliable. The company does not warrant its accuracy, completeness and correctness. Use of data and information contained in this report is at your own risk. This document is not, and should not be construed as, an offer to sell or solicitation to buy any commodities. This document may not be reproduced, distributed or published, in whole or in part, by any recipient hereof for any purpose without prior permission from the Company. IASL and its affiliates and/or their officers, directors and employees may have positions in any commodities mentioned in this document (or in any related investment) and may from time to time add to or dispose of any such commodities (or investment). Please see the detailed disclaimer at http://www.agriwatch.com/Disclaimer.asp© 2018 Indian Agribusiness Systems Pvt Ltd.