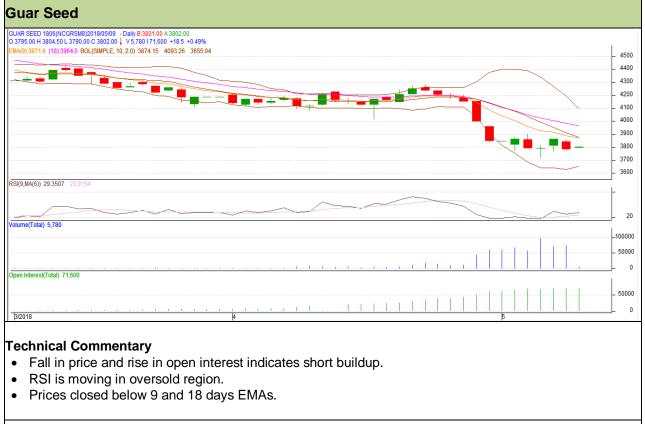

#### Commodity: Guar seed Contract: June

# Exchange: NCDEX Expiry: 20<sup>th</sup> June, 2018

#### Strategy: Sell

| Intraday Supports & Resistances |       |      | S1   | S2    | PCP    | R1   | R2   |  |  |  |
|---------------------------------|-------|------|------|-------|--------|------|------|--|--|--|
| Guar Seed                       | NCDEX | June | 3725 | 3710  | 3783.5 | 3845 | 3860 |  |  |  |
| Intraday Trade Call             |       |      | Call | Entry | T1     | T2   | SL   |  |  |  |
| Guar Seed                       | NCDEX | June | Sell | 3805  | 3770   | 3745 | 3826 |  |  |  |

Do not carry forward the position until the next day.