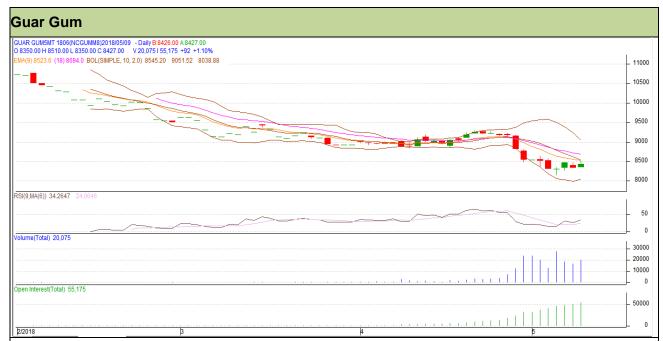

# Guar Daily Technical Report 10<sup>th</sup> May-2018

Commodity: Guar Gum Exchange: NCDEX Contract: June Expiry: 20<sup>th</sup> June, 2018

#### Technical Commentary

- Rise in price and open interest indicates long buildup.
- RSI is moving in neutral region.
- Prices closed below 9 and 18 days EMAs.

### Strategy: Buy

| Intraday Supports & Resistances |       |      | S1   | S2    | PCP  | R1   | R2   |
|---------------------------------|-------|------|------|-------|------|------|------|
| Guar gum                        | NCDEX | June | 8255 | 8190  | 8427 | 8695 | 8760 |
| Intraday Trade Call             |       |      | Call | Entry | T1   | T2   | SL   |
| Guar gum                        | NCDEX | June | Buy  | 8410  | 8525 | 8610 | 8341 |

Do not carry forward the position until the next day.