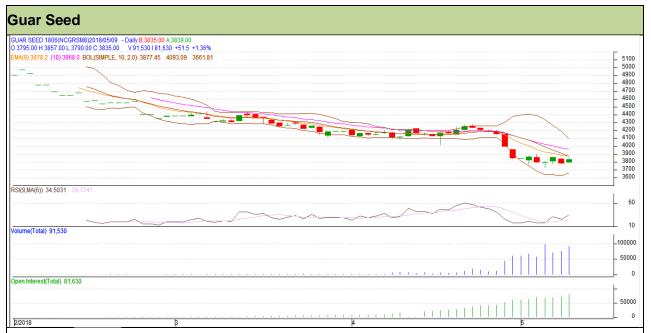

# Guar Daily Technical Report 10<sup>th</sup> May-2018

Commodity: Guar seed Exchange: NCDEX Contract: June Expiry: 20<sup>th</sup> June, 2018

## Technical Commentary

- Rise in price and open interest indicates long buildup.
- RSI is moving in neutral region.
- Prices closed below 9 and 18 days EMAs.

Strategy: Buy

| Intraday Supports & Resistances |       |      | S1   | S2    | PCP  | R1   | R2   |  |  |  |  |
|---------------------------------|-------|------|------|-------|------|------|------|--|--|--|--|
| Guar Seed                       | NCDEX | June | 3755 | 3720  | 3835 | 3920 | 3940 |  |  |  |  |
| Intraday Trade Call             |       |      | Call | Entry | T1   | T2   | SL   |  |  |  |  |
| Guar Seed                       | NCDEX | June | Buy  | 3825  | 3865 | 3895 | 3801 |  |  |  |  |

Do not carry forward the position until the next day.