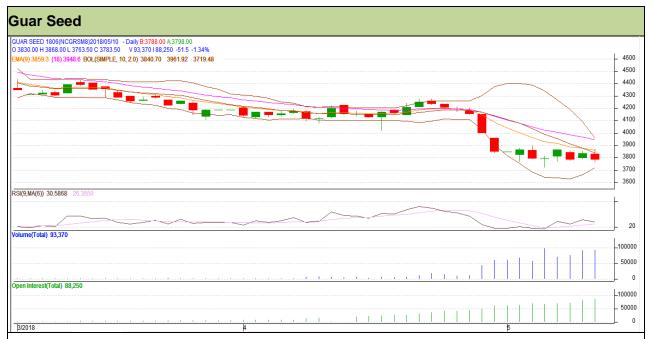

# Guar Daily Technical Report 11<sup>th</sup> May-2018

Commodity: Guar seed Exchange: NCDEX Contract: June Expiry: 20<sup>th</sup> June, 2018

### **Technical Commentary**

- Fall in price and rise in open interest indicates short buildup.
- RSI is moving in neutral region.
- Prices closed below 9 and 18 days EMAs.

| S | tr | at | е | a | v: | Se | ll |
|---|----|----|---|---|----|----|----|
|   |    |    |   |   |    |    |    |

| Intraday Supports & Resistances |       |       | S1   | S2   | PCP    | R1   | R2   |
|---------------------------------|-------|-------|------|------|--------|------|------|
| Guar Seed                       | NCDEX | June  | 3705 | 3685 | 3783.5 | 3865 | 3910 |
| Intraday Trade Ca               | Call  | Entry | T1   | T2   | SL     |      |      |
| Guar Seed                       | NCDEX | June  | Sell | 3790 | 3755   | 3730 | 3811 |

Do not carry forward the position until the next day.