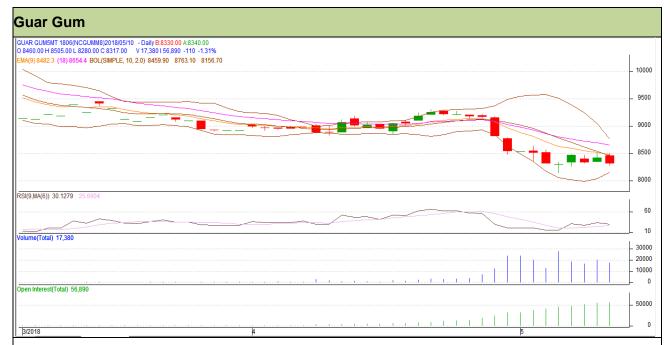

## Guar Daily Technical Report 11<sup>th</sup> May-2018

Commodity: Guar Gum Exchange: NCDEX Contract: June Expiry: 20<sup>th</sup> June, 2018

#### Technical Commentary

- Fall in price and rise in open interest indicates short buildup.
- RSI is moving in neutral region.
- Prices closed below 9 and 18 days EMAs.

### Strategy: Sell

| Intraday Support  | S1    | S2    | PCP  | R1   | R2   |      |      |
|-------------------|-------|-------|------|------|------|------|------|
| Guar gum          | NCDEX | June  | 8105 | 8065 | 8317 | 8495 | 8580 |
| Intraday Trade Ca | Call  | Entry | T1   | T2   | SL   |      |      |
| Guar gum          | NCDEX | June  | Sell | 8330 | 8235 | 8160 | 8387 |

Do not carry forward the position until the next day.