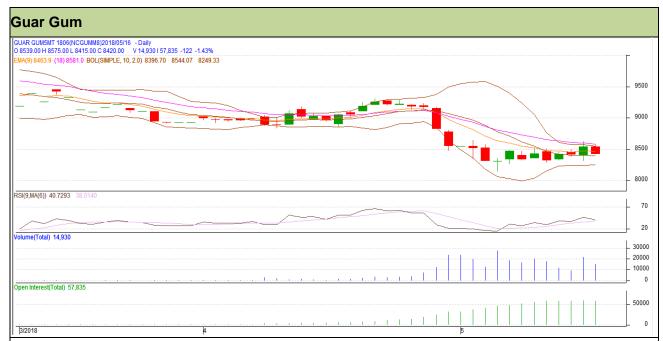

## Guar Daily Technical Report 17th May-2018

Commodity: Guar Gum Exchange: NCDEX Contract: June Expiry: 20<sup>th</sup> June, 2018

#### Technical Commentary

- Fall in price and open interest indicates long liquidation.
- RSI is moving in neutral region.
- Prices closed above 9 and 18 days EMAs.

### Strategy: Sell

| Intraday Supports & Resistances |       |      | S1   | S2    | PCP  | R1   | R2   |
|---------------------------------|-------|------|------|-------|------|------|------|
| Guar gum                        | NCDEX | June | 8210 | 8135  | 8420 | 8570 | 8645 |
| Intraday Trade Call             |       |      | Call | Entry | T1   | T2   | SL   |
| Guar gum                        | NCDEX | June | Sell | 8435  | 8355 | 8290 | 8483 |

Do not carry forward the position until the next day.