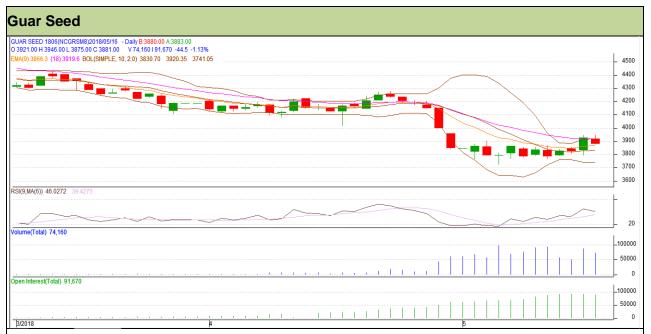

# Guar Daily Technical Report 17<sup>th</sup> May-2018

Commodity: Guar seed Exchange: NCDEX Contract: June Expiry: 20<sup>th</sup> June, 2018

#### Technical Commentary

- Fall in price and open interest indicates long liquidation.
- RSI is moving in neutral region.
- Prices closed above 9 and 18 days EMAs.

Strategy: Sell

| =-                              |       |      |      |       |      |      |      |  |  |  |  |
|---------------------------------|-------|------|------|-------|------|------|------|--|--|--|--|
| Intraday Supports & Resistances |       |      | S1   | S2    | PCP  | R1   | R2   |  |  |  |  |
| Guar Seed                       | NCDEX | June | 3800 | 3780  | 3881 | 3950 | 3975 |  |  |  |  |
| Intraday Trade Call             |       |      | Call | Entry | T1   | T2   | SL   |  |  |  |  |
| Guar Seed                       | NCDEX | June | Sell | 3890  | 3850 | 3825 | 3914 |  |  |  |  |

Do not carry forward the position until the next day.