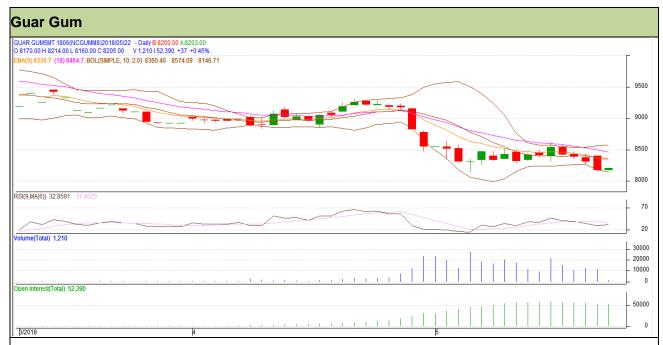

## Guar Daily Technical Report 22<sup>nd</sup> May-2018

Commodity: Guar Gum Exchange: NCDEX Contract: June Expiry: 20<sup>th</sup> June, 2018

## Technical Commentary

- Fall in price and open interest indicates long liquidation.
- · RSI is moving in neutral region.
- Prices closed below 9 and 18 days EMAs.

| $\sim$ |    | 4- |    |    | S | _ 11 |
|--------|----|----|----|----|---|------|
| •т     | ra | ТΩ | n١ | ,- | - | ΔШ   |
| J.     | ıa |    | ч  |    | • | _    |

| Intraday Supports & Resistances |       |      | S1   | S2    | PCP  | R1   | R2   |
|---------------------------------|-------|------|------|-------|------|------|------|
| Guar gum                        | NCDEX | June | 8000 | 7945  | 8168 | 8365 | 8450 |
| Intraday Trade Call             |       |      | Call | Entry | T1   | T2   | SL   |
| Guar gum                        | NCDEX | June | Sell | 8200  | 8125 | 8070 | 8245 |

Do not carry forward the position until the next day.