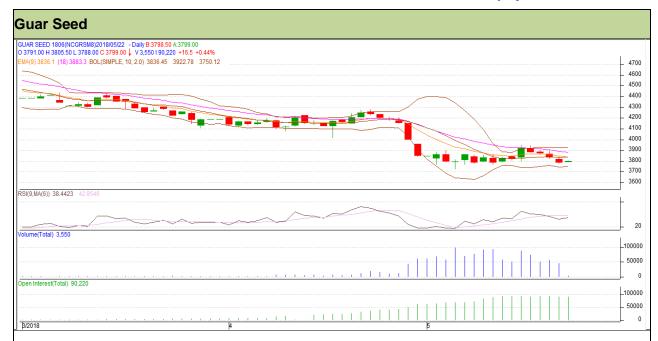

Commodity: Guar seed Exchange: NCDEX Contract: June Expiry: 20<sup>th</sup> June, 2018

## Technical Commentary

- Fall in price and open interest indicates long liquidation.
- RSI is moving in neutral region.
- Prices closed below 9 and 18 days EMAs.

Strategy: Sell

| Intraday Supports & Resistances |       |      | S1                    | S2    | PCP    | R1   | R2   |
|---------------------------------|-------|------|-----------------------|-------|--------|------|------|
| Guar Seed                       | NCDEX | June | lune 3715 3695 3782.5 |       | 3782.5 | 3865 | 3890 |
| Intraday Trade Call             |       |      | Call                  | Entry | T1     | T2   | SL   |
| Guar Seed                       | NCDEX | June | Sell                  | 3805  | 3765   | 3740 | 3829 |

Do not carry forward the position until the next day.