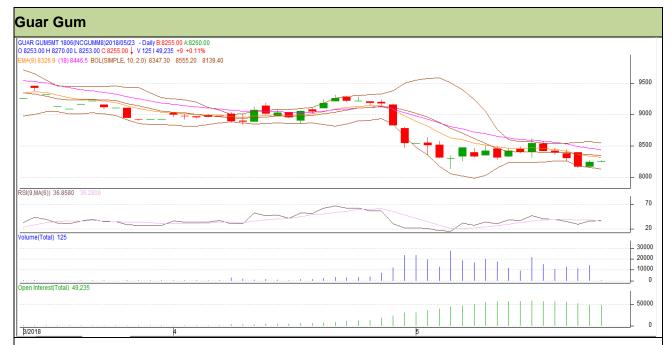

# Guar Daily Technical Report 23<sup>rd</sup> May-2018

Commodity: Guar Gum Exchange: NCDEX Contract: June Expiry: 20<sup>th</sup> June, 2018

#### Technical Commentary

- Rise in price and fall in open interest indicates short covering.
- · RSI is moving in neutral region.
- Prices closed below 9 and 18 days EMAs.

### Strategy: Buy

| Intraday Supports & Resistances |       |      | S1   | S2    | PCP  | R1   | R2   |
|---------------------------------|-------|------|------|-------|------|------|------|
| Guar gum                        | NCDEX | June | 8120 | 8060  | 8246 | 8475 | 8550 |
| Intraday Trade Call             |       |      | Call | Entry | T1   | T2   | SL   |
| Guar gum                        | NCDEX | June | Buy  | 8240  | 8315 | 8370 | 8195 |

Do not carry forward the position until the next day.