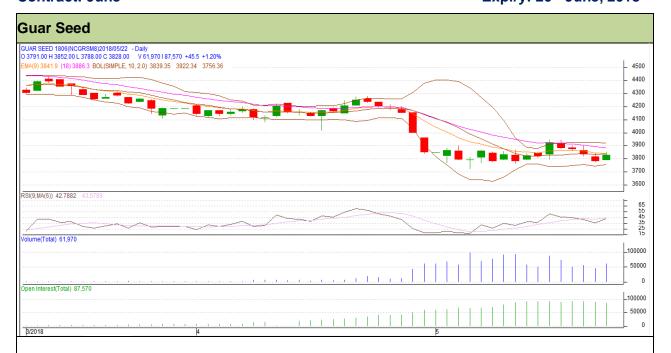

Guar Daily Technical Report 23<sup>rd</sup> May-2018

Commodity: Guar seed Contract: June

Exchange: NCDEX Expiry: 20<sup>th</sup> June, 2018

## Technical Commentary

- Rise in price and fall in open interest indicates short covering.
- RSI is moving in neutral region.
- Prices closed below 9 and 18 days EMAs.

Strategy: Buy

| Intraday Supports & Resistances |       |      | S1   | S2    | PCP  | R1   | R2   |
|---------------------------------|-------|------|------|-------|------|------|------|
| Guar Seed                       | NCDEX | June | 3780 | 3760  | 3828 | 3890 | 3910 |
| Intraday Trade Call             |       |      | Call | Entry | T1   | T2   | SL   |
| Guar Seed                       | NCDEX | June | Buy  | 3820  | 3845 | 3865 | 3805 |

Do not carry forward the position until the next day.