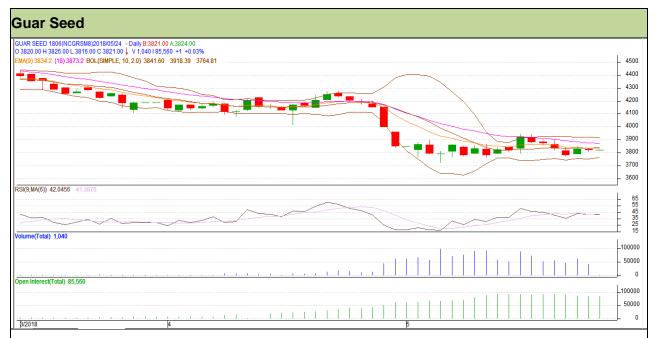

# Guar Daily Technical Report 24<sup>th</sup> May-2018

Commodity: Guar seed Exchange: NCDEX Contract: June Expiry: 20<sup>th</sup> June, 2018

### **Technical Commentary**

- Fall in price and open interest indicates long liquidation.
- RSI is moving in neutral region.
- Prices closed below 9 and 18 days EMAs.

Strategy: Sell

| Intraday Supports & Resistances |       |      | S1   | S2    | PCP  | R1   | R2   |
|---------------------------------|-------|------|------|-------|------|------|------|
| Guar Seed                       | NCDEX | June | 3765 | 3750  | 3820 | 3865 | 3885 |
| Intraday Trade Call             |       |      | Call | Entry | T1   | T2   | SL   |
| Guar Seed                       | NCDEX | June | Sell | 3825  | 3800 | 3785 | 3840 |

Do not carry forward the position until the next day.