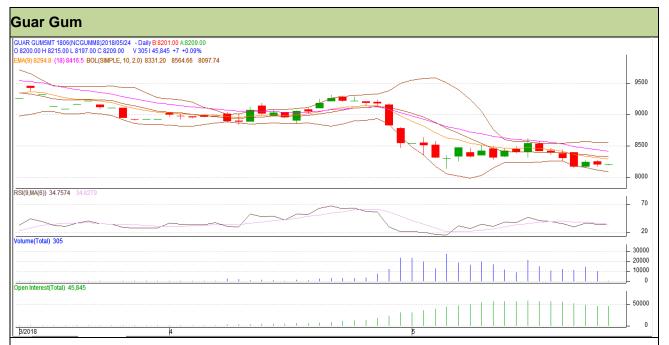

## Guar Daily Technical Report 24th May-2018

Commodity: Guar Gum Exchange: NCDEX Contract: June Expiry: 20<sup>th</sup> June, 2018

#### Technical Commentary

- Fall in price and open interest indicates long liquidation.
- · RSI is moving in neutral region.
- Prices closed below 9 and 18 days EMAs.

### Strategy: Sell

| Intraday Supports & Resistances |       |      | S1   | S2    | PCP  | R1   | R2   |
|---------------------------------|-------|------|------|-------|------|------|------|
| Guar gum                        | NCDEX | June | 8010 | 7960  | 8202 | 8365 | 8440 |
| Intraday Trade Call             |       |      | Call | Entry | T1   | T2   | SL   |
| Guar gum                        | NCDEX | June | Sell | 8215  | 8130 | 8075 | 8266 |

Do not carry forward the position until the next day.