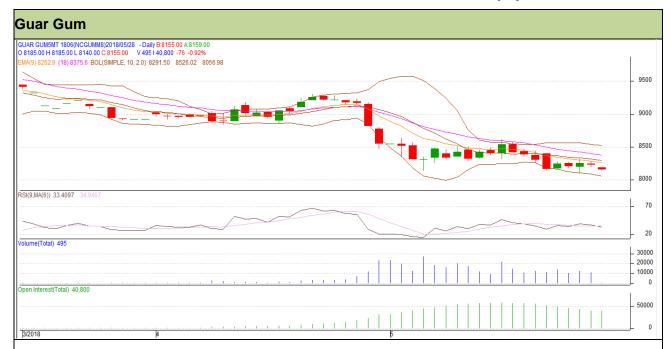

## Guar Daily Technical Report 28th May-2018

Commodity: Guar Gum Exchange: NCDEX Contract: June Expiry: 20<sup>th</sup> June, 2018

### Technical Commentary

- Fall in price and open interest indicates long liquidation.
- RSI is moving in neutral region.
- Prices closed below 9 and 18 days EMAs.

| S | tr | a | t | e | a | ν | - | S | e | I | ı |
|---|----|---|---|---|---|---|---|---|---|---|---|
|   |    |   |   |   |   |   |   |   |   |   |   |

| Intraday Support    | ntraday Supports & Resistances |      |      | S2    | PCP  | R1   | R2   |
|---------------------|--------------------------------|------|------|-------|------|------|------|
| Guar gum            | NCDEX                          | June | 8010 | 7955  | 8231 | 8235 | 8310 |
| Intraday Trade Call |                                |      | Call | Entry | T1   | T2   | SL   |
| Guar gum            | NCDEX                          | June | Sell | 8190  | 8130 | 8085 | 8226 |

Do not carry forward the position until the next day.