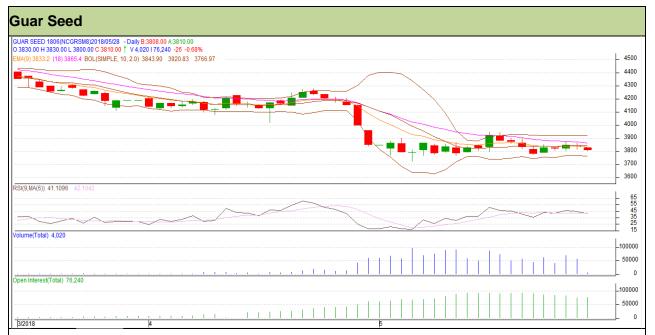

# Guar Daily Technical Report 28th May-2018

Commodity: Guar seed Exchange: NCDEX Contract: June Expiry: 20<sup>th</sup> June, 2018

### Technical Commentary

- Fall in price and open interest indicates long liquidation.
- RSI is moving in neutral region.
- Prices closed below 9 and 18 days EMAs.

Strategy: Sell

| Intraday Support  | s & Resistaı       | nces | S1   | S2   | PCP  | R1   | R2   |
|-------------------|--------------------|------|------|------|------|------|------|
| Guar Seed         | NCDEX              | June | 3765 | 3745 | 3836 | 3895 | 3915 |
| Intraday Trade Ca | ntraday Trade Call |      |      |      | T1   | T2   | SL   |
| Guar Seed         | NCDEX              | June | Sell | 3845 | 3810 | 3795 | 3866 |

Do not carry forward the position until the next day.