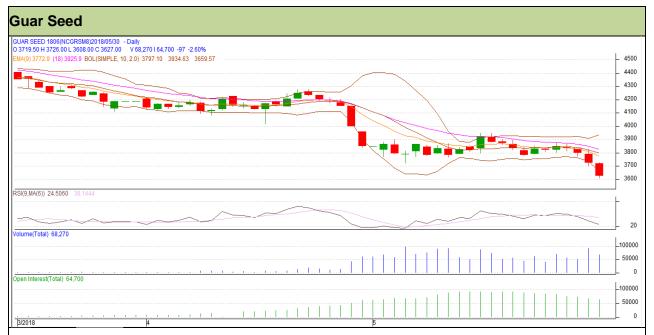

# Guar Daily Technical Report 31st May-2018

Commodity: Guar seed Exchange: NCDEX Contract: June Expiry: 20<sup>th</sup> June, 2018

### Technical Commentary

- Fall in price and open interest indicates long liquidation.
- RSI is moving in oversold region.
- Prices closed below 9 and 18 days EMAs.

Strategy: Sell

| Intraday Supports & Resistances |       | S1   | S2   | PCP   | R1   | R2   |      |
|---------------------------------|-------|------|------|-------|------|------|------|
| Guar Seed                       | NCDEX | June | 3540 | 3520  | 3627 | 3695 | 3720 |
| Intraday Trade Call             |       |      | Call | Entry | T1   | T2   | SL   |
| Guar Seed                       | NCDEX | June | Sell | 3635  | 3590 | 3565 | 3662 |

Do not carry forward the position until the next day.