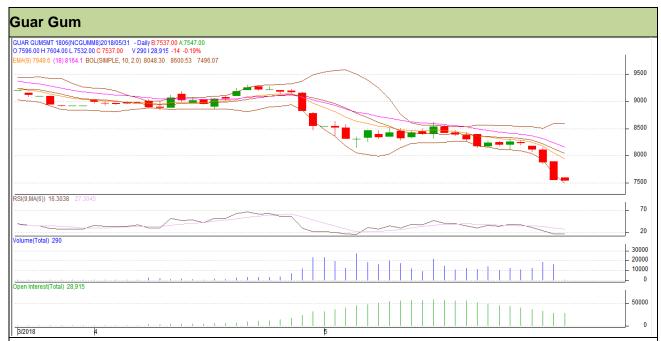

## Guar Daily Technical Report 31st May-2018

Commodity: Guar Gum Exchange: NCDEX Contract: June Expiry: 20<sup>th</sup> June, 2018

#### Technical Commentary

- Fall in price and open interest indicates long liquidation.
- RSI is moving in oversold region.
- Prices closed below 9 and 18 days EMAs.

| C1   | 4   |    | 0- | П |
|------|-----|----|----|---|
| Stra | tea | V: | ъe | П |

| Intraday Supports & Resistances |                    |      | S1   | S2    | PCP  | R1   | R2   |
|---------------------------------|--------------------|------|------|-------|------|------|------|
| Guar gum                        | NCDEX              | June | 7310 | 7235  | 7551 | 7795 | 7890 |
| Intraday Trade Ca               | ntraday Trade Call |      | Call | Entry | T1   | T2   | SL   |
| Guar gum                        | NCDEX              | June | Sell | 7610  | 7505 | 7420 | 7673 |

Do not carry forward the position until the next day.