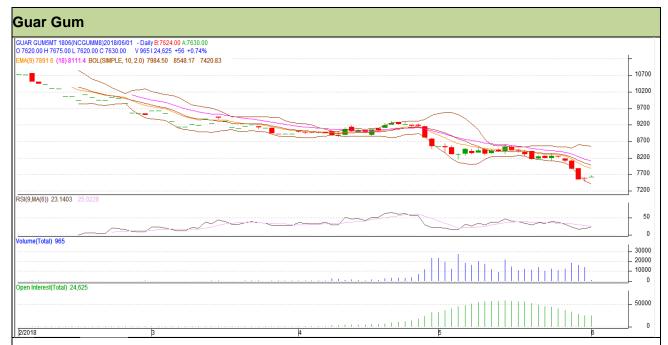

## Guar Daily Technical Report 01st June-2018

Commodity: Guar Gum Exchange: NCDEX Contract: June Expiry: 20<sup>th</sup> June, 2018

#### Technical Commentary

- Fall in price and open interest indicates long liquidation.
- RSI is moving in oversold region.
- Prices closed below 9 and 18 days EMAs.

### Strategy: Buy

| Intraday Supports & Resistances |       |      | S1   | S2    | PCP  | R1   | R2   |
|---------------------------------|-------|------|------|-------|------|------|------|
| Guar gum                        | NCDEX | June | 7510 | 7460  | 7574 | 7835 | 7890 |
| Intraday Trade Call             |       |      | Call | Entry | T1   | T2   | SL   |
| Guar gum                        | NCDEX | June | Buy  | 7620  | 7695 | 7750 | 7575 |

Do not carry forward the position until the next day.