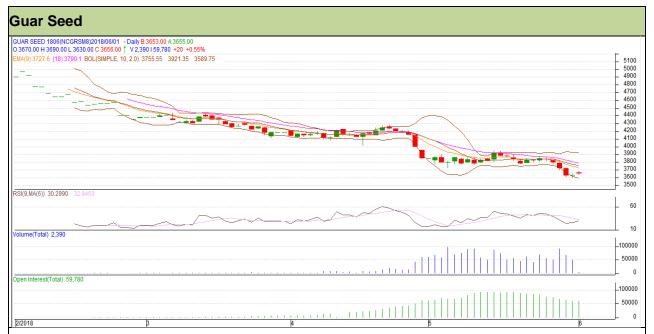

# Guar Daily Technical Report 01st June-2018

Commodity: Guar seed Exchange: NCDEX Contract: June Expiry: 20<sup>th</sup> June, 2018

## Technical Commentary

- Rise in price and fall in open interest indicates short buildup.
- RSI is moving in oversold region.
- Prices closed below 9 and 18 days EMAs.

Strategy: Buy

| Intraday Supports & Resistances |       |      | S1   | S2    | PCP  | R1   | R2   |
|---------------------------------|-------|------|------|-------|------|------|------|
| Guar Seed                       | NCDEX | June | 3590 | 3565  | 3636 | 3635 | 3650 |
| Intraday Trade Call             |       |      | Call | Entry | T1   | T2   | SL   |
| Guar Seed                       | NCDEX | June | Buy  | 3630  | 3690 | 3715 | 3612 |

Do not carry forward the position until the next day.