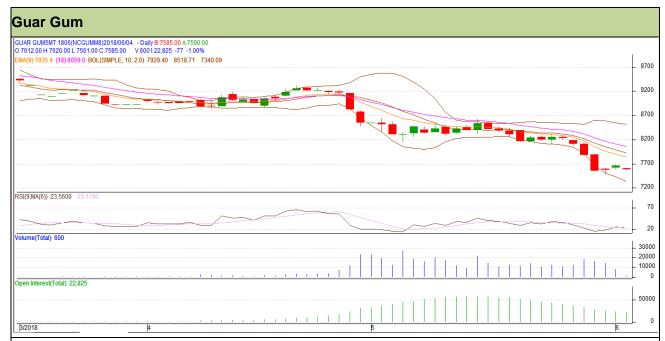

## Guar Daily Technical Report 04th June-2018

Commodity: Guar Gum Exchange: NCDEX Contract: June Expiry: 20<sup>th</sup> June, 2018

#### Technical Commentary

- · Rise in price and fall in open interest indicates short covering.
- RSI is moving in oversold region.
- Prices closed below 9 and 18 days EMAs.

#### Strategy: Sell

| Intraday Supports & Resistances |       |      | S1   | S2    | PCP  | R1   | R2   |
|---------------------------------|-------|------|------|-------|------|------|------|
| Guar gum                        | NCDEX | June | 7410 | 7345  | 7662 | 7775 | 7860 |
| Intraday Trade Call             |       |      | Call | Entry | T1   | T2   | SL   |
| Guar gum                        | NCDEX | June | Sell | 7620  | 7555 | 7495 | 7659 |

Do not carry forward the position until the next day.