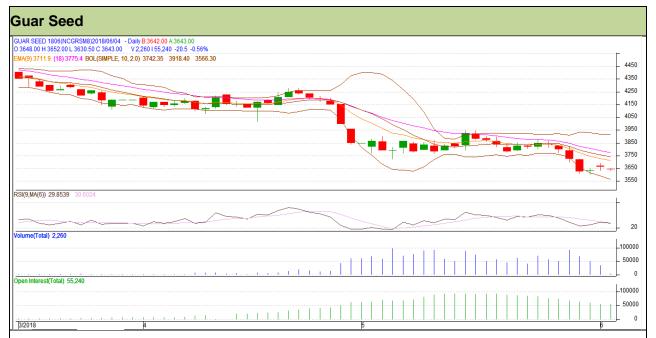

# Guar Daily Technical Report 04th June-2018

Commodity: Guar seed Exchange: NCDEX Contract: June Expiry: 20<sup>th</sup> June, 2018

### Technical Commentary

- Fall in price and open interest indicates long liquidation.
- RSI is moving in neutral region.
- Prices closed below 9 and 18 days EMAs.

Strategy: Sell

| 0,                              |       |      |      |       |        |      |      |
|---------------------------------|-------|------|------|-------|--------|------|------|
| Intraday Supports & Resistances |       |      | S1   | S2    | PCP    | R1   | R2   |
| Guar Seed                       | NCDEX | June | 3585 | 3565  | 3663.5 | 3695 | 3715 |
| Intraday Trade Call             |       |      | Call | Entry | T1     | T2   | SL   |
| Guar Seed                       | NCDEX | June | Sell | 3655  | 3630   | 3610 | 3670 |

Do not carry forward the position until the next day.