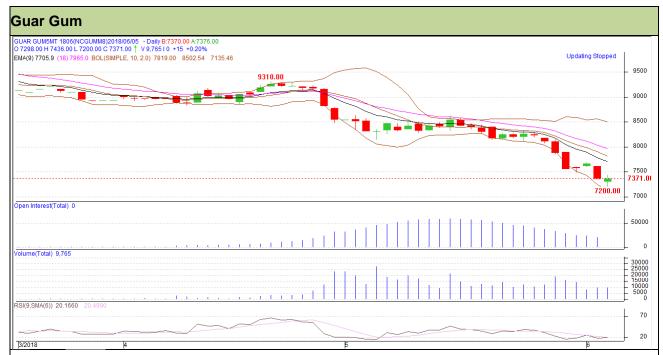

Do not carry forward the position until the next day.

Exchange: NCDEX Expiry: 20<sup>th</sup> June, 2018 **Commodity: Guar Gum Contract: June** 

## Technical Commentary

- Rise in price and fall in open interest indicates short covering.
- RSI is moving in oversold region.
- Prices closed below 9 and 18 days EMAs.

| Intraday Supports & Resistances |       |      | S1   | S2    | PCP  | R1   | R2   |
|---------------------------------|-------|------|------|-------|------|------|------|
| Guar gum                        | NCDEX | June | 7100 | 7015  | 7371 | 7605 | 7720 |
| Intraday Trade Call             |       |      | Call | Entry | T1   | T2   | SL   |
| Guar gum                        | NCDEX | June | Sell | 7385  | 7270 | 7205 | 7454 |

Do not carry forward the position until the next day.