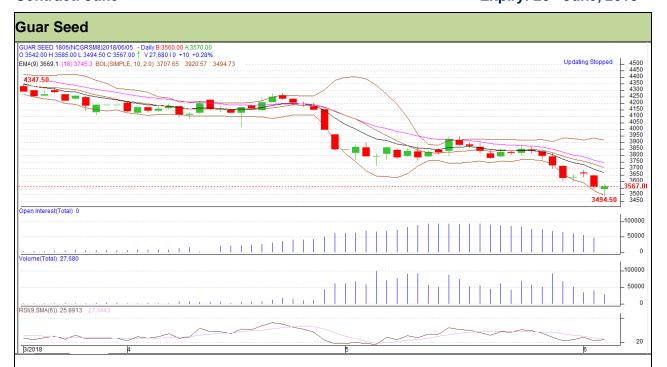

## Guar Daily Technical Report 06th June-2018

Commodity: Guar seed Contract: June

Exchange: NCDEX Expiry: 20<sup>th</sup> June, 2018

## Technical Commentary

- Rise in price and fall in open interest indicates short covering.
- RSI is moving in oversold region.
- Prices closed below 9 and 18 days EMAs.

| Strategy: Sell                  |       |      |       |      |      |      |      |  |  |  |  |  |
|---------------------------------|-------|------|-------|------|------|------|------|--|--|--|--|--|
| Intraday Supports & Resistances |       | S1   | S2    | PCP  | R1   | R2   |      |  |  |  |  |  |
| Guar Seed                       | NCDEX | June | 3490  | 3470 | 3567 | 3645 | 3675 |  |  |  |  |  |
| Intraday Trade Call             |       | Call | Entry | T1   | T2   | SL   |      |  |  |  |  |  |
| Guar Seed                       | NCDEX | June | Sell  | 3580 | 3540 | 3515 | 3604 |  |  |  |  |  |

Do not carry forward the position until the next day.

Exchange: NCDEX Expiry: 20<sup>th</sup> June, 2018 **Commodity: Guar Gum Contract: June** 