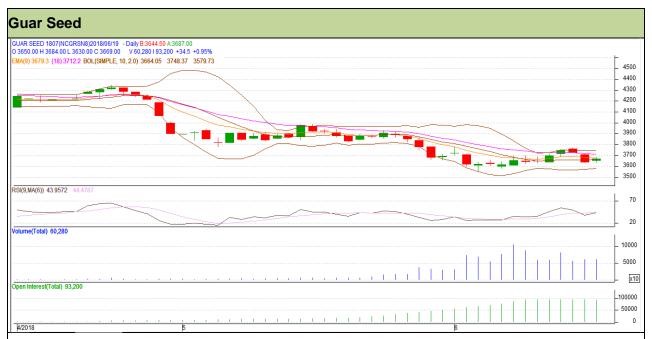

## Guar Daily Technical Report 20th June-2018

Commodity: Guar seed Exchange: NCDEX Contract: July Expiry: 20<sup>th</sup> July, 2018

## Technical Commentary

- Rise in price and fall in open interest indicates short covering.
- RSI is moving in neutral region.
- Prices closed below 9 and 18 days EMAs.

Strategy: Sell

| Intraday Supports & Resistances |       |      | S1   | S2    | PCP  | R1   | R2   |
|---------------------------------|-------|------|------|-------|------|------|------|
| Guar Seed                       | NCDEX | July | 3585 | 3560  | 3669 | 3745 | 3780 |
| Intraday Trade Call             |       |      | Call | Entry | T1   | T2   | SL   |
| Guar Seed                       | NCDEX | July | Sell | 3680  | 3645 | 3620 | 3701 |

Do not carry forward the position until the next day.