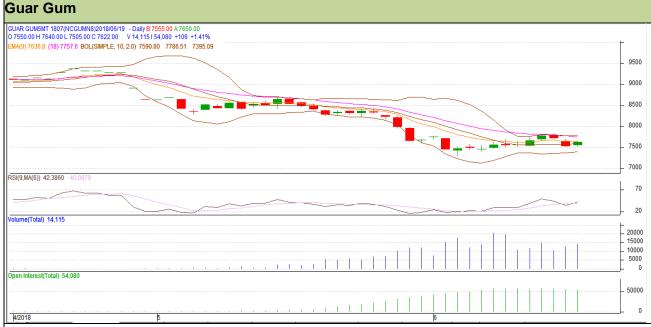

## Guar Daily Technical Report 20<sup>th</sup> June-2018

Commodity: Guar Gum
Contract: July

## Technical Commentary

- · Rise in price and fall in open interest indicates short covering.
- · RSI is moving in neutral region.
- Prices closed below 9 and 18 days EMAs.

| Q+  | ra | tο | a١ | ,- | Se | П |
|-----|----|----|----|----|----|---|
| IJι | ıa | LE | u١ | Ι. | JE | и |

| Intraday Supports & Resistances |       |      | S1   | S2    | PCP  | R1   | R2   |
|---------------------------------|-------|------|------|-------|------|------|------|
| Guar gum                        | NCDEX | July | 7460 | 7415  | 7622 | 7765 | 7830 |
| Intraday Trade Call             |       |      | Call | Entry | T1   | T2   | SL   |
| Guar gum                        | NCDEX | July | Sell | 7635  | 7565 | 7510 | 7677 |

Do not carry forward the position until the next day.