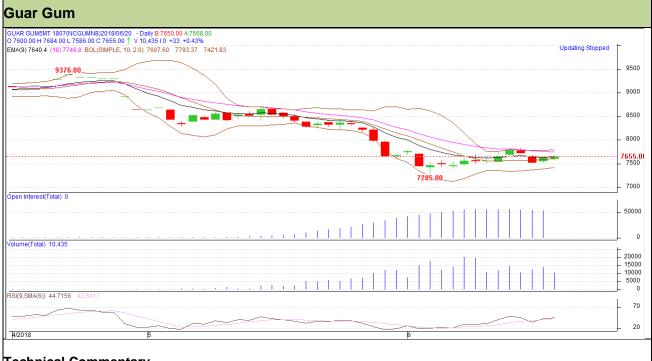

### Commodity: Guar Gum Contract: July

## Exchange: NCDEX Expiry: 20<sup>th</sup> July, 2018

### Technical Commentary

- Rise in price and fall in open interest indicates short covering.
- RSI is moving in neutral region.
- Prices closed below 9 and 18 days EMAs.

#### Strategy: Buy

| oracegy. Day                    |       |      |      |       |      |      |      |  |  |  |  |
|---------------------------------|-------|------|------|-------|------|------|------|--|--|--|--|
| Intraday Supports & Resistances |       |      | S1   | S2    | PCP  | R1   | R2   |  |  |  |  |
| Guar gum                        | NCDEX | July | 7540 | 7485  | 7655 | 7830 | 7885 |  |  |  |  |
| Intraday Trade Call             |       |      | Call | Entry | T1   | T2   | SL   |  |  |  |  |
| Guar gum                        | NCDEX | July | Buy  | 7645  | 7715 | 7760 | 7603 |  |  |  |  |

Do not carry forward the position until the next day.