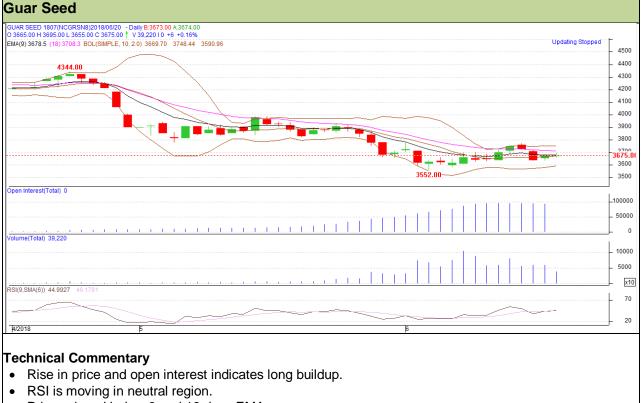

## Commodity: Guar seed Contract: July

# Exchange: NCDEX Expiry: 20<sup>th</sup> July, 2018

• Prices closed below 9 and 18 days EMAs.

#### Strategy: Buy

| Intraday Supports & Resistances |       |      | S1   | S2    | PCP  | R1   | R2   |
|---------------------------------|-------|------|------|-------|------|------|------|
| Guar Seed                       | NCDEX | July | 3620 | 3600  | 3675 | 3755 | 3780 |
| Intraday Trade Call             |       |      | Call | Entry | T1   | T2   | SL   |
| Guar Seed                       | NCDEX | July | Buy  | 3670  | 3700 | 3725 | 3652 |

Do not carry forward the position until the next day.