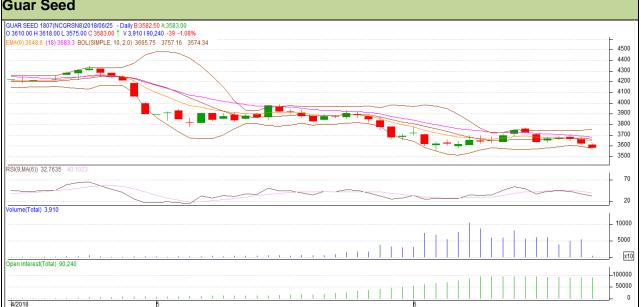

## **Guar Daily Technical Report** 25th June-2018

**Commodity: Guar seed** 

Exchange: NCDEX Expiry: 20<sup>th</sup> July, 2018 **Contract: July Guar Seed** 

### Technical Commentary

- Fall in price and open interest indicates long liquidation.
- RSI is moving in neutral region.
- Prices closed below 9 and 18 days EMAs.

Strategy: Sell

| Intraday Supports & Resistances |       |      | S1   | S2    | PCP  | R1   | R2   |
|---------------------------------|-------|------|------|-------|------|------|------|
| Guar Seed                       | NCDEX | July | 3515 | 3495  | 3622 | 3695 | 3720 |
| Intraday Trade Call             |       |      | Call | Entry | T1   | T2   | SL   |
| Guar Seed                       | NCDEX | July | Sell | 3625  | 3575 | 3540 | 3655 |

Do not carry forward the position until the next day.