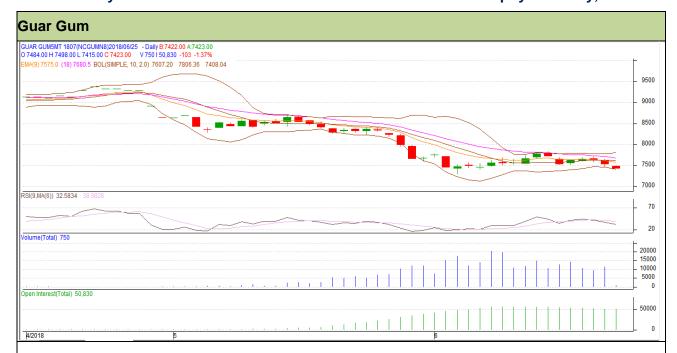

# Guar Daily Technical Report 25th June-2018

Commodity: Guar Gum Contract: July

Exchange: NCDEX Expiry: 20<sup>th</sup> July, 2018

#### Technical Commentary

- Fall in price and rise in open interest indicates short buildup.
- · RSI is moving in neutral region.
- Prices closed below 9 and 18 days EMAs.

#### Strategy: Sell

| Intraday Supports & Resistances |       |      | S1   | S2    | PCP  | R1   | R2   |
|---------------------------------|-------|------|------|-------|------|------|------|
| Guar gum                        | NCDEX | July | 7310 | 7255  | 7526 | 7610 | 7675 |
| Intraday Trade Call             |       |      | Call | Entry | T1   | T2   | SL   |
| Guar gum                        | NCDEX | July | Sell | 7500  | 7435 | 7380 | 7539 |

Do not carry forward the position until the next day.