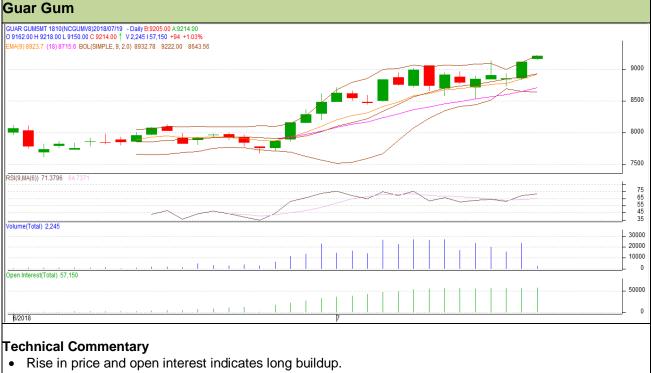

# Commodity: Guar Gum

### **Contract: October**

## Exchange: NCDEX Expiry: 16<sup>th</sup> Oct, 2018

- RSI is moving in overbought region.
- Prices closed above 9 and 18 days EMAs.

| Strategy: | <b>•</b> ··· |
|-----------|--------------|
| Strategy  | Sell         |
| onalogy.  | 001          |

| Intraday Supports & Resistances |       |         | S1   | S2    | РСР  | R1   | R2   |  |  |  |  |
|---------------------------------|-------|---------|------|-------|------|------|------|--|--|--|--|
| Guar gum                        | NCDEX | October | 8940 | 8865  | 9120 | 9370 | 9445 |  |  |  |  |
| Intraday Trade Call             |       |         | Call | Entry | T1   | T2   | SL   |  |  |  |  |
| Guar gum                        | NCDEX | October | Sell | 9220  | 9125 | 9035 | 9277 |  |  |  |  |

Do not carry forward the position until the next day.

The information and opinions contained in the document have been compiled from sources believed to be reliable. The company does not warrant its accuracy, completeness and correctness. Use of data and information contained in this report is at your own risk. This document is not, and should not be construed as, an offer to sell or solicitation to buy any commodities. This document may not be reproduced, distributed or published, in whole or in part, by any recipient hereof for any purpose without prior permission from the Company. IASL and its affiliates and/or their officers, directors and employees may have positions in any commodities mentioned in this document (or in any related investment) and may from time to time add to or dispose of any such commodities (or investment). Please see the detailed disclaimer at http://www.agriwatch.com/disclaimer.php © 2018 Indian Agribusiness Systems Ltd.