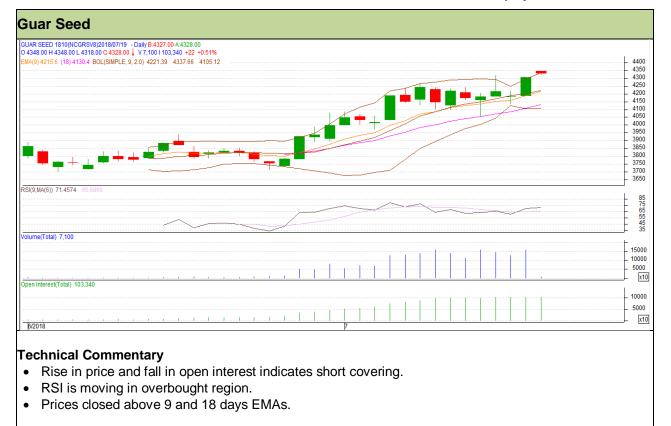

### Commodity: Guar seed Contract: October

## Exchange: NCDEX Expiry: 16<sup>th</sup> Oct, 2018

#### Strategy: Sell

| Intraday Supports & Resistances |       |         | S1   | S2    | PCP  | R1   | R2   |  |  |  |
|---------------------------------|-------|---------|------|-------|------|------|------|--|--|--|
| Guar Seed                       | NCDEX | October | 4210 | 4145  | 4306 | 4395 | 4410 |  |  |  |
| Intraday Trade Call             |       |         | Call | Entry | T1   | T2   | SL   |  |  |  |
| Guar Seed                       | NCDEX | October | Sell | 4348  | 4310 | 4290 | 4370 |  |  |  |

Do not carry forward the position until the next day.