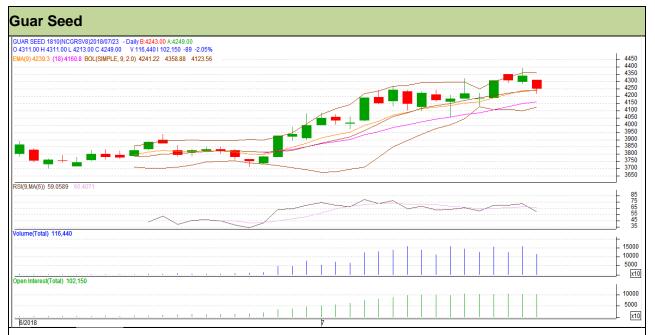

# Guar Daily Technical Report 24<sup>th</sup> July-2018

Commodity: Guar seed Exchange: NCDEX Contract: October Expiry: 16<sup>th</sup> Oct, 2018

### Technical Commentary

- Fall in price and open interest indicates long liquidation.
- RSI is moving in neutral region.
- Prices closed above 9 and 18 days EMAs.

Strategy: Sell

| Intraday Supports & Resistances |       |         | S1   | S2    | PCP  | R1   | R2   |
|---------------------------------|-------|---------|------|-------|------|------|------|
| Guar Seed                       | NCDEX | October | 4160 | 4140  | 4249 | 4315 | 4345 |
| Intraday Trade Call             |       |         | Call | Entry | T1   | T2   | SL   |
| Guar Seed                       | NCDEX | October | Sell | 4255  | 4215 | 4185 | 4279 |

Do not carry forward the position until the next day.