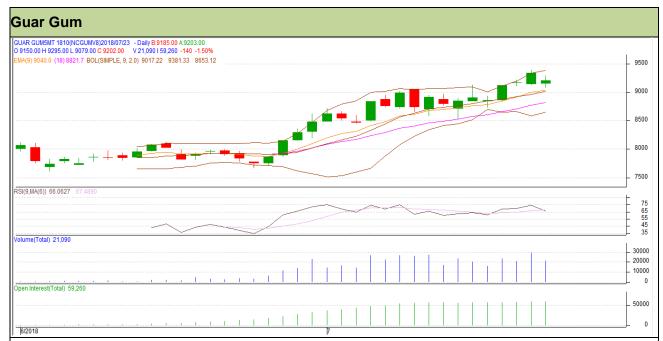

## Guar Daily Technical Report 24th July-2018

Commodity: Guar Gum Exchange: NCDEX Contract: October Expiry: 16<sup>th</sup> Oct, 2018

#### Technical Commentary

- Rise in price and fall in open interest indicates short covering.
- · RSI is moving in neutral region.
- Prices closed above 9 and 18 days EMAs.

Strategy: Sell

| Intraday Supports & Resistances |       |         | S1   | S2    | PCP  | R1   | R2   |
|---------------------------------|-------|---------|------|-------|------|------|------|
| Guar gum                        | NCDEX | October | 8910 | 8825  | 9202 | 9360 | 9435 |
| Intraday Trade Call             |       |         | Call | Entry | T1   | T2   | SL   |
| Guar gum                        | NCDEX | October | Sell | 9215  | 9110 | 9015 | 9278 |

Do not carry forward the position until the next day.