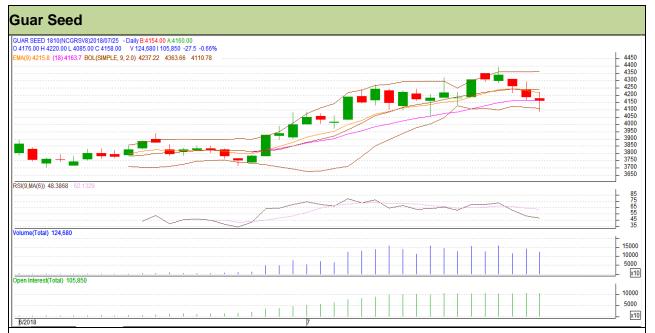

# Guar Daily Technical Report 26<sup>th</sup> July-2018

Commodity: Guar seed Exchange: NCDEX Contract: October Expiry: 16<sup>th</sup> Oct, 2018

### Technical Commentary

- Fall in price and rise in open interest indicates short buildup.
- RSI is moving in neutral region.
- Prices closed below 9 and 18 days EMAs.

Strategy: Sell

| Intraday Supports & Resistances |       |         | S1   | S2    | PCP  | R1   | R2   |
|---------------------------------|-------|---------|------|-------|------|------|------|
| Guar Seed                       | NCDEX | October | 4080 | 4065  | 4158 | 4240 | 4275 |
| Intraday Trade Call             |       |         | Call | Entry | T1   | T2   | SL   |
| Guar Seed                       | NCDEX | October | Sell | 4165  | 4125 | 4100 | 4189 |

Do not carry forward the position until the next day.