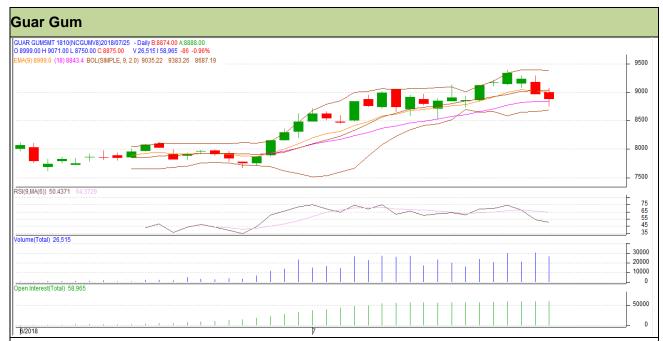

## Guar Daily Technical Report 26<sup>th</sup> July-2018

Commodity: Guar Gum Exchange: NCDEX Contract: October Expiry: 16<sup>th</sup> Oct, 2018

### Technical Commentary

- Fall in price and open interest indicates long liquidation.
- RSI is moving in neutral region.
- Prices closed between 9 and 18 days EMAs.

| Sti | rai | ŀρ | a۱ | <b>,</b> - | Se | Ш |
|-----|-----|----|----|------------|----|---|
| Ju  | u   | L  | ч١ |            |    |   |

| Intraday Supports & Resistances |       |         | S1   | S2    | PCP  | R1   | R2   |
|---------------------------------|-------|---------|------|-------|------|------|------|
| Guar gum                        | NCDEX | October | 8645 | 8590  | 8875 | 9070 | 9165 |
| Intraday Trade Call             |       |         | Call | Entry | T1   | T2   | SL   |
| Guar gum                        | NCDEX | October | Sell | 8895  | 8790 | 8705 | 8958 |

Do not carry forward the position until the next day.