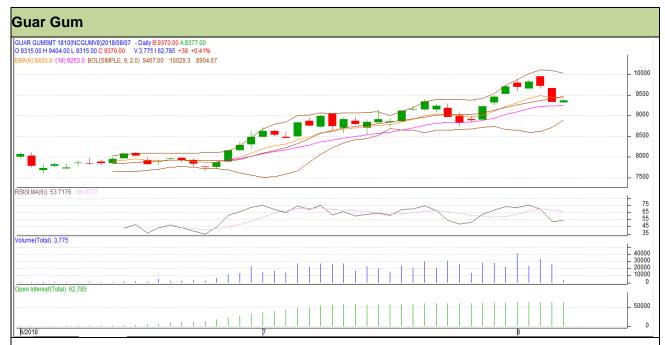

## Guar Daily Technical Report 07th August-2018

Commodity: Guar Gum Exchange: NCDEX Contract: October Expiry: 16<sup>th</sup> Oct, 2018

## Technical Commentary

- Fall in price and open interest indicates long liquidation.
- RSI is moving in neutral region.
- Prices closed below 9 and 18 days EMAs.

| St | ra | tρ | a١ | <b>,</b> - | Rı | w  |
|----|----|----|----|------------|----|----|
| υı | ıa | ᅜ  | u١ |            | u  | aν |

| Intraday Supports & Resistances |       |         | S1   | S2    | PCP  | R1   | R2   |
|---------------------------------|-------|---------|------|-------|------|------|------|
| Guar gum                        | NCDEX | October | 9140 | 9065  | 9332 | 9585 | 9660 |
| Intraday Trade Call             |       |         | Call | Entry | T1   | T2   | SL   |
| Guar gum                        | NCDEX | October | Buy  | 9315  | 9410 | 9480 | 9258 |

Do not carry forward the position until the next day.