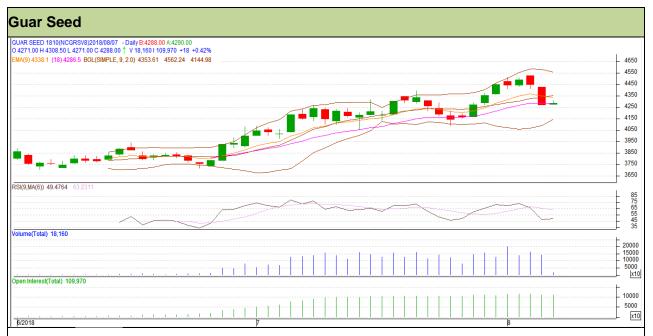

Exchange: NCDEX Expiry: 16<sup>th</sup> Oct, 2018 **Commodity: Guar seed Contract: October** 

## Technical Commentary

- Fall in price and open interest indicates long liquidation.
- RSI is moving in neutral region.
- Prices closed below 9 and 18 days EMAs.

Strategy: Buy Intraday Supports & Resistances **S1 S2 PCP** R2 **R1 Guar Seed NCDEX** October 4205 4180 4270 4365 4390 **Intraday Trade Call** Call **T1** SL **Entry T2 Guar Seed NCDEX** October 4265 4310 4335 4238 **Buy** 

Do not carry forward the position until the next day.