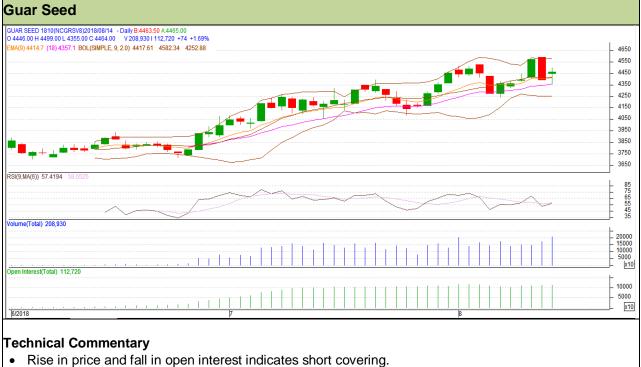

#### Commodity: Guar seed Contract: October

# Exchange: NCDEX Expiry: 16<sup>th</sup> Oct, 2018

- RSI is moving in neutral region.
- Prices closed above 9 and 18 days EMAs.

| Strategy: | Buv |
|-----------|-----|
| Silaleyy. | Duy |

| Intraday Supports & Resistances |       |         | <b>S</b> 1 | S2   | РСР  | R1   | R2   |  |  |  |
|---------------------------------|-------|---------|------------|------|------|------|------|--|--|--|
| Guar Seed                       | NCDEX | October | 4365       | 4320 | 4464 | 4575 | 4605 |  |  |  |
| Intraday Trade Call             |       | Call    | Entry      | T1   | T2   | SL   |      |  |  |  |
| Guar Seed                       | NCDEX | October | Buy        | 4450 | 4495 | 4530 | 4423 |  |  |  |

Do not carry forward the position until the next day.