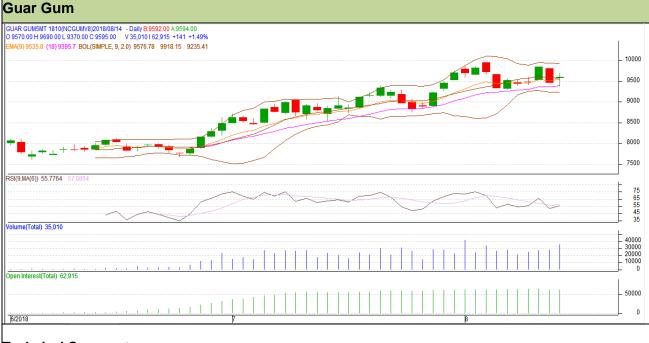

# Commodity: Guar Gum

### **Contract: October**

## Exchange: NCDEX Expiry: 16<sup>th</sup> Oct, 2018

#### Technical Commentary

- Rise in price and fall in open interest indicates short covering.
- RSI is moving in neutral region.
- Prices closed above 9 and 18 days EMAs.

| Strategy: Buy                   |         |                                |                                        |                                                    |                                                                                                                                                                                       |                                                                                                                                                                                                                             |  |  |  |  |  |
|---------------------------------|---------|--------------------------------|----------------------------------------|----------------------------------------------------|---------------------------------------------------------------------------------------------------------------------------------------------------------------------------------------|-----------------------------------------------------------------------------------------------------------------------------------------------------------------------------------------------------------------------------|--|--|--|--|--|
| Intraday Supports & Resistances |         | S1                             | S2                                     | РСР                                                | R1                                                                                                                                                                                    | R2                                                                                                                                                                                                                          |  |  |  |  |  |
| NCDEX                           | October | 9375                           | 9305                                   | 9595                                               | 9975                                                                                                                                                                                  | 10060                                                                                                                                                                                                                       |  |  |  |  |  |
| Intraday Trade Call             |         | Call                           | Entry                                  | T1                                                 | T2                                                                                                                                                                                    | SL                                                                                                                                                                                                                          |  |  |  |  |  |
| NCDEX                           | October | Buy                            | 9580                                   | 9725                                               | 9865                                                                                                                                                                                  | 9493                                                                                                                                                                                                                        |  |  |  |  |  |
|                                 | NCDEX   | NCDEX October II NCDEX October | NCDEXOctober9375IIICallNCDEXOctoberBuy | NCDEXOctober93759305IICallEntryNCDEXOctoberBuy9580 | NCDEX         October         9375         9305         9595           II         Call         Entry         T1           NCDEX         October         Buy         9580         9725 | NCDEX         October         9375         9305         9595         9975           III         Call         Entry         T1         T2           NCDEX         October         Buy         9580         9725         9865 |  |  |  |  |  |

Do not carry forward the position until the next day.

Disclaimer

The information and opinions contained in the document have been compiled from sources believed to be reliable. The company does not warrant its accuracy, completeness and correctness. Use of data and information contained in this report is at your own risk. This document is not, and should not be construed as, an offer to sell or solicitation to buy any commodities. This document may not be reproduced, distributed or published, in whole or in part, by any recipient hereof for any purpose without prior permission from the Company. IASL and its affiliates and/or their officers, directors and employees may have positions in any commodities (or investment) and may from time to time add to or dispose of any such commodities (or investment). Please see the detailed disclaimer at http://www.agriwatch.com/disclaimer.php © 2018 Indian Agribusiness Systems Ltd.