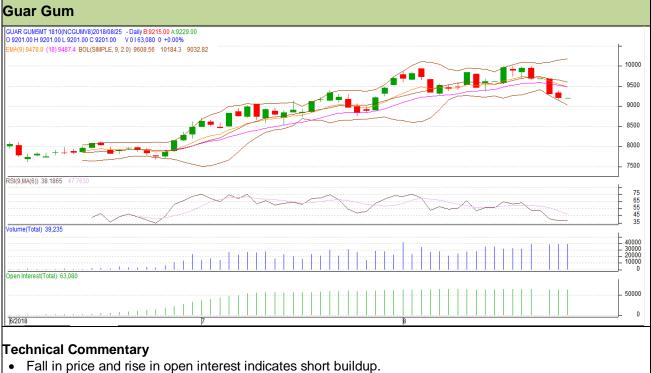

# **Commodity: Guar Gum**

## **Contract: October**

# Exchange: NCDEX Expiry: 16<sup>th</sup> Oct, 2018

- RSI is moving in neutral region.
- Prices closed below 9 and 18 days EMAs.

## Strategy: Sell

| offategy. och                   |       |         |      |       |      |      |      |  |  |  |  |
|---------------------------------|-------|---------|------|-------|------|------|------|--|--|--|--|
| Intraday Supports & Resistances |       |         | S1   | S2    | PCP  | R1   | R2   |  |  |  |  |
| Guar gum                        | NCDEX | October | 8940 | 8865  | 9201 | 9380 | 9465 |  |  |  |  |
| Intraday Trade Call             |       |         | Call | Entry | T1   | T2   | SL   |  |  |  |  |
| Guar gum                        | NCDEX | October | Sell | 9220  | 9130 | 9045 | 9274 |  |  |  |  |

Do not carry forward the position until the next day.

Disclaimer

The information and opinions contained in the document have been compiled from sources believed to be reliable. The company does not warrant its accuracy, completeness and correctness. Use of data and information contained in this report is at your own risk. This document is not, and should not be construed as, an offer to sell or solicitation to buy any commodities. This document may not be reproduced, distributed or published, in whole or in part, by any recipient hereof for any purpose without prior permission from the Company. IASL and its affiliates and/or their officers, directors and employees may have positions in any commodities (or investment) and may from time to time add to or dispose of any such commodities (or investment). Please see the detailed disclaimer at http://www.agriwatch.com/disclaimer.php © 2018 Indian Agribusiness Systems Ltd.