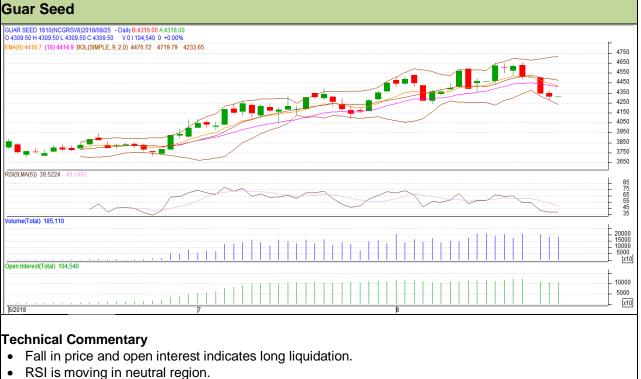

## **Commodity: Guar seed Contract:** October

# Exchange: NCDEX Expiry: 16<sup>th</sup> Oct, 2018

- Prices closed below 9 and 18 days EMAs.

#### Strategy: Sell

| Intraday Supports & Resistances |       |         | S1   | S2    | PCP    | R1   | R2   |
|---------------------------------|-------|---------|------|-------|--------|------|------|
| Guar Seed                       | NCDEX | October | 4220 | 4200  | 4309.5 | 4385 | 4420 |
| Intraday Trade Call             |       |         | Call | Entry | T1     | T2   | SL   |
| Guar Seed                       | NCDEX | October | Sell | 4315  | 4275   | 4245 | 4339 |

Do not carry forward the position until the next day.