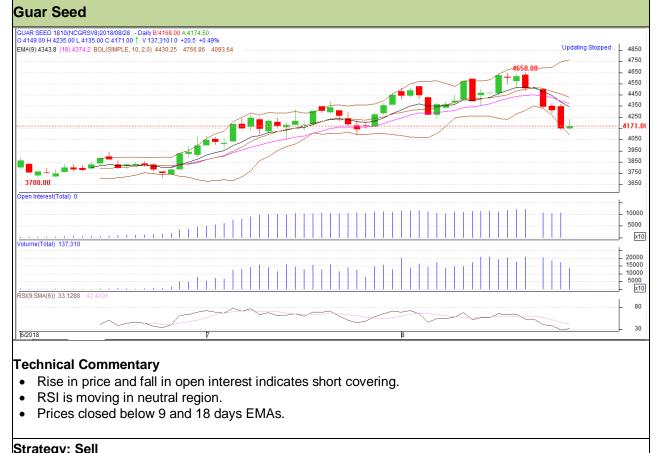

# Commodity: Guar seed

## **Contract: October**

## Exchange: NCDEX Expiry: 16<sup>th</sup> Oct, 2018

| Intraday Supports & Resistances |       |         | S1   | S2    | PCP  | R1   | R2   |  |  |  |
|---------------------------------|-------|---------|------|-------|------|------|------|--|--|--|
| Guar Seed                       | NCDEX | October | 4060 | 4035  | 4171 | 4295 | 4360 |  |  |  |
| Intraday Trade Call             |       |         | Call | Entry | T1   | T2   | SL   |  |  |  |
| Guar Seed                       | NCDEX | October | Sell | 4185  | 4125 | 4100 | 4221 |  |  |  |

Do not carry forward the position until the next day.

#### Technical Commentary

- Rise in price and fall in open interest indicates short covering.
- RSI is moving in neutral region.
- Prices closed below 9 and 18 days EMAs.

| Strategy: Sell                  |                |                  |          |       |      |      |      |  |  |  |  |
|---------------------------------|----------------|------------------|----------|-------|------|------|------|--|--|--|--|
| Intraday Supports & Resistances |                |                  | S1       | \$2   | PCP  | R1   | R2   |  |  |  |  |
| Guar gum                        | NCDEX          | October          | 8610     | 8525  | 8893 | 9175 | 9300 |  |  |  |  |
| Intraday Trade Call             |                |                  | Call     | Entry | T1   | T2   | SL   |  |  |  |  |
| Guar gum                        | NCDEX          | October          | Sell     | 8935  | 8810 | 8705 | 9010 |  |  |  |  |
| Do not corru forwor             | d the position | until the next d | <b>N</b> |       |      |      |      |  |  |  |  |