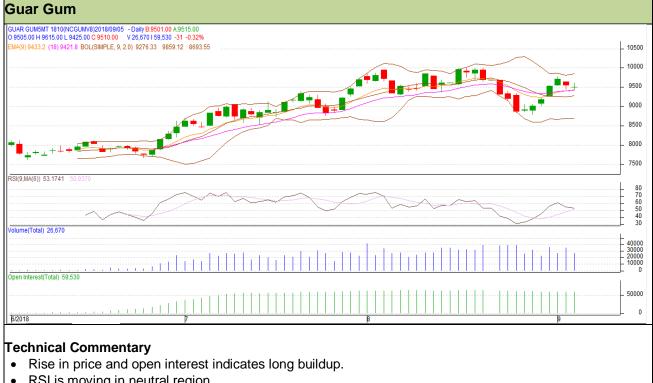

# **Commodity: Guar Gum**

### **Contract: October**

Exchange: NCDEX Expiry: 16<sup>th</sup> Oct, 2018

- RSI is moving in neutral region.
- Prices closed above 9 and 18 days EMAs. •

| Strategy: Buy |
|---------------|
|---------------|

| Intraday Supports & ResistancesS1S2PCPR1R2Guar gumNCDEXOctober93559290951097409780Intraday Trade CallCallEntryT1T2SL |                                 |       |         |      |       |      |      |      |  |  |
|----------------------------------------------------------------------------------------------------------------------|---------------------------------|-------|---------|------|-------|------|------|------|--|--|
|                                                                                                                      | Intraday Supports & Resistances |       |         | S1   | S2    | PCP  | R1   | R2   |  |  |
| Intraday Trade Call Call Entry T1 T2 SL                                                                              | Guar gum                        | NCDEX | October | 9355 | 9290  | 9510 | 9740 | 9780 |  |  |
|                                                                                                                      | Intraday Trade Call             |       |         | Call | Entry | T1   | T2   | SL   |  |  |
| Guar gum NCDEX October Buy 9500 9615 9690 9431                                                                       | Guar gum                        | NCDEX | October | Buy  | 9500  | 9615 | 9690 | 9431 |  |  |

Do not carry forward the position until the next day.

The information and opinions contained in the document have been compiled from sources believed to be reliable. The company does not warrant its accuracy, completeness and correctness. Use of data and information contained in this report is at your own risk. This document is not, and should not be construed as, an offer to sell or solicitation to buy any commodities. This document may not be reproduced, distributed or published, in whole or in part, by any recipient hereof for any purpose without prior permission from the Company. IASL and its affiliates and/or their officers, directors and employees may have positions in any commodities mentioned in this document (or in any related investment) and may from time to time add to or dispose of any such commodities (or investment). Please see the detailed disclaimer at http://www.agriwatch.com/disclaimer.php © 2018 Indian Agribusiness Systems Ltd.