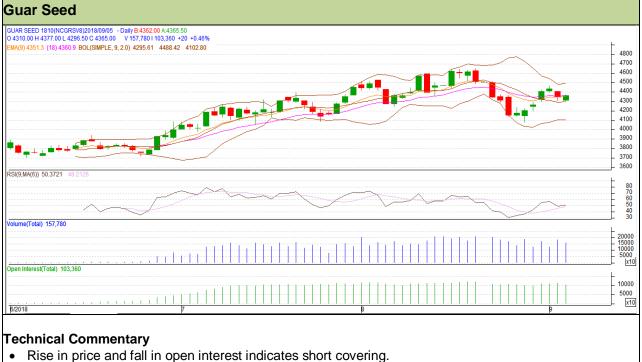

#### Commodity: Guar seed Contract: October

## Exchange: NCDEX Expiry: 16<sup>th</sup> Oct, 2018

- RSI is moving in neutral region.
- Prices closed below 9 and 18 days EMAs.

#### Strategy: Buy

| Intraday Supports & Resistances |       |         | S1   | S2    | PCP  | R1   | R2   |  |  |
|---------------------------------|-------|---------|------|-------|------|------|------|--|--|
| Guar Seed                       | NCDEX | October | 4280 | 4255  | 4365 | 4470 | 4495 |  |  |
| Intraday Trade Call             |       |         | Call | Entry | T1   | T2   | SL   |  |  |
| Guar Seed                       | NCDEX | October | Buy  | 4350  | 4405 | 4435 | 4317 |  |  |

Do not carry forward the position until the next day.