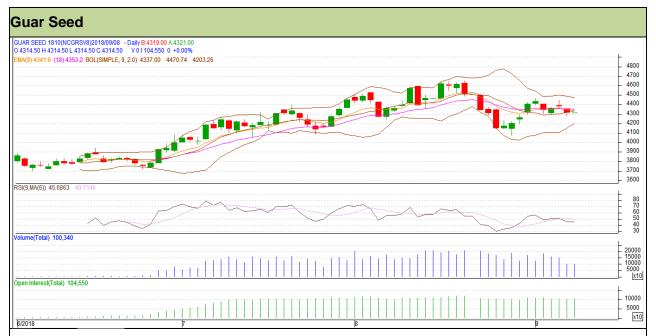

Commodity: Guar seed Exchange: NCDEX Contract: October Expiry: 16<sup>th</sup> Oct, 2018

## Technical Commentary

- Fall in price and open interest indicates long liquidation.
- RSI is moving in neutral region.
- Prices closed below 9 and 18 days EMAs.

Strategy: Sell

| Intraday Supports & Resistances |       |         | S1   | S2    | PCP    | R1   | R2   |
|---------------------------------|-------|---------|------|-------|--------|------|------|
| Guar Seed                       | NCDEX | October | 4210 | 4185  | 4314.5 | 4415 | 4450 |
| Intraday Trade Call             |       |         | Call | Entry | T1     | T2   | SL   |
| Guar Seed                       | NCDEX | October | Sell | 4325  | 4270   | 4240 | 4358 |