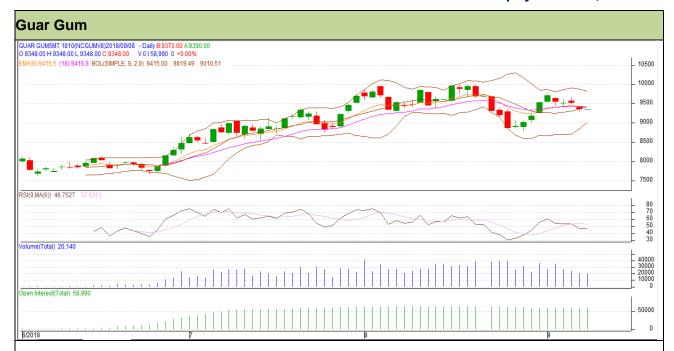

Do not carry forward the position until the next day.

Commodity: Guar Gum
Contract: October

Exchange: NCDEX Expiry: 16<sup>th</sup> Oct, 2018

## **Technical Commentary**

- · Fall in price and open interest indicates long liquidation.
- · RSI is moving in neutral region.
- Prices closed below 9 and 18 days EMAs.

| $\mathbf{c}$ |    | 4- | ~. |    | 0- | ш |
|--------------|----|----|----|----|----|---|
| Эι           | ıα | ιe | u١ | /: | Se | ш |

| Intraday Supports & Resistances |       |         | S1   | S2    | PCP  | R1   | R2   |
|---------------------------------|-------|---------|------|-------|------|------|------|
| Guar gum                        | NCDEX | October | 9075 | 9000  | 9348 | 9540 | 9645 |
| Intraday Trade Call             |       |         | Call | Entry | T1   | T2   | SL   |
| Guar gum                        | NCDEX | October | Sell | 9360  | 9255 | 9170 | 9423 |