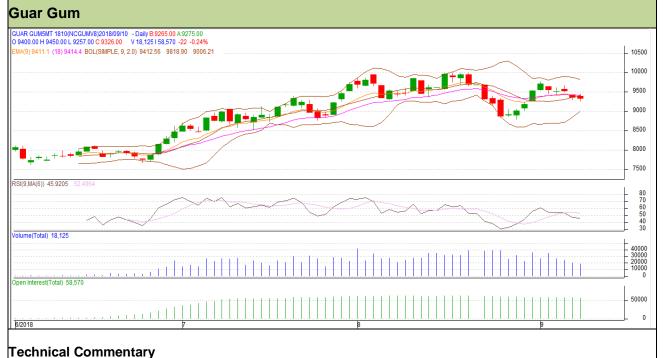

# Commodity: Guar Gum

### **Contract: October**

## Exchange: NCDEX Expiry: 16<sup>th</sup> Oct, 2018

- Fall in price and open interest indicates long liquidation.
- RSI is moving in neutral region.
- Prices closed below 9 and 18 days EMAs.

#### Strategy: Sell

| Intraday Supports & Resistances |       |         | S1   | S2    | PCP  | R1   | R2   |  |  |  |  |
|---------------------------------|-------|---------|------|-------|------|------|------|--|--|--|--|
| Guar gum                        | NCDEX | October | 9055 | 8980  | 9326 | 9520 | 9625 |  |  |  |  |
| Intraday Trade Call             |       |         | Call | Entry | T1   | T2   | SL   |  |  |  |  |
| Guar gum                        | NCDEX | October | Sell | 9340  | 9235 | 9150 | 9403 |  |  |  |  |

Do not carry forward the position until the next day.

Disclaimer

The information and opinions contained in the document have been compiled from sources believed to be reliable. The company does not warrant its accuracy, completeness and correctness. Use of data and information contained in this report is at your own risk. This document is not, and should not be construed as, an offer to sell or solicitation to buy any commodities. This document may not be reproduced, distributed or published, in whole or in part, by any recipient hereof for any purpose without prior permission from the Company. IASL and its affiliates and/or their officers, directors and employees may have positions in any commodities (or investment) and may from time to time add to or dispose of any such commodities (or investment). Please see the detailed disclaimer at http://www.agriwatch.com/disclaimer.php © 2018 Indian Agribusiness Systems Ltd.