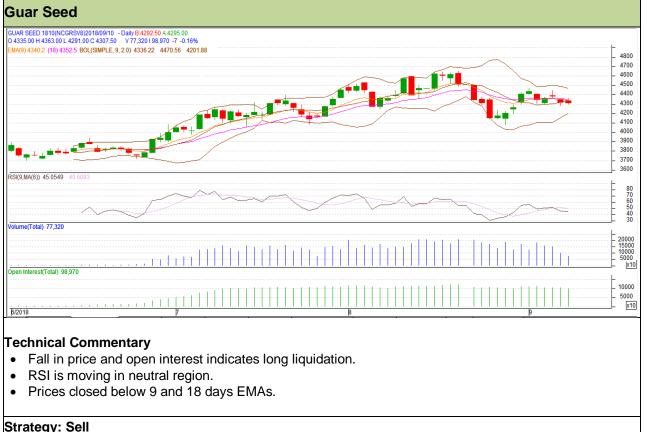

#### Commodity: Guar seed Contract: October

# Exchange: NCDEX Expiry: 16<sup>th</sup> Oct, 2018

| Intraday Supports & Resistances |       |         | S1   | S2    | PCP    | R1   | R2   |  |  |  |
|---------------------------------|-------|---------|------|-------|--------|------|------|--|--|--|
| Guar Seed                       | NCDEX | October | 4200 | 4175  | 4307.5 | 4405 | 4440 |  |  |  |
| Intraday Trade Call             |       |         | Call | Entry | T1     | T2   | SL   |  |  |  |
| Guar Seed                       | NCDEX | October | Sell | 4315  | 4260   | 4230 | 4348 |  |  |  |

Do not carry forward the position until the next day.