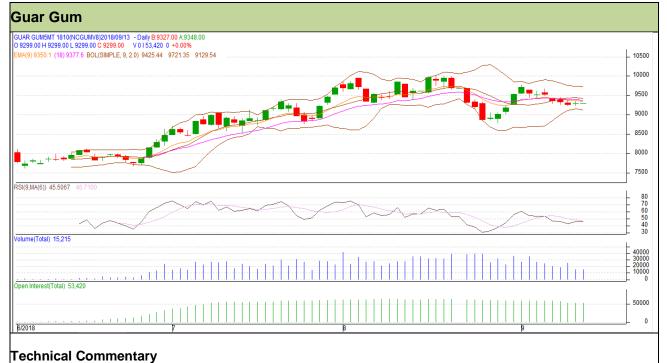

## Commodity: Guar Gum

### **Contract: October**

## Exchange: NCDEX Expiry: 16<sup>th</sup> Oct, 2018

- Rise in price and fall in open interest indicates short covering.
- RSI is moving in neutral region.
- Prices closed below 9 and 18 days EMAs.

| Strategy: | Buy |
|-----------|-----|
|           |     |

| Intraday Supports & Resistances |         | S1            | S2                 | PCP                     | R1                                               | R2                                                       |
|---------------------------------|---------|---------------|--------------------|-------------------------|--------------------------------------------------|----------------------------------------------------------|
| NCDEX                           | October | 9150          | 9100               | 9299                    | 9495                                             | 9530                                                     |
| Intraday Trade Call             |         | Call          | Entry              | T1                      | T2                                               | SL                                                       |
| NCDEX                           | October | Buy           | 9280               | 9370                    | 9445                                             | 9226                                                     |
|                                 |         | NCDEX October | NCDEX October 9150 | NCDEX October 9150 9100 | NCDEX October 9150 9100 9299   III Call Entry T1 | NCDEX October 9150 9100 9299 9495   III Call Entry T1 T2 |