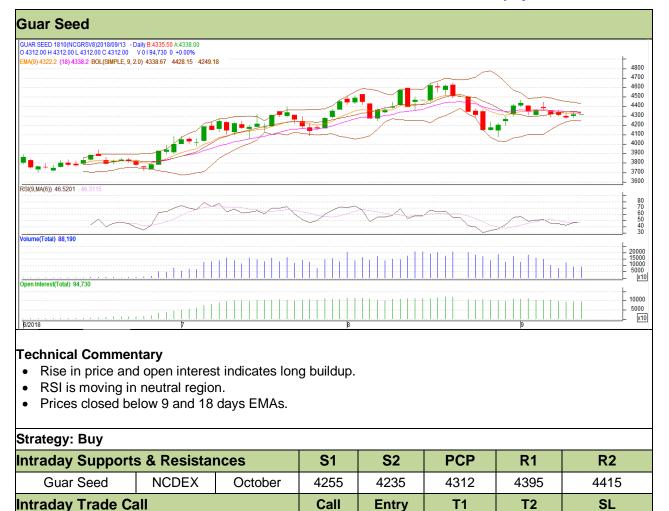

#### **Commodity: Guar seed Contract:** October

# Exchange: NCDEX Expiry: 16<sup>th</sup> Oct, 2018

**Buy** 

4305

4345

4365

4281

NCDEX Do not carry forward the position until the next day.

October

Guar Seed

| Intraday Supports & Resistances |         | S1            | S2                 | PCP                     | R1                                               | R2                                                       |
|---------------------------------|---------|---------------|--------------------|-------------------------|--------------------------------------------------|----------------------------------------------------------|
| NCDEX                           | October | 9150          | 9100               | 9299                    | 9495                                             | 9530                                                     |
| Intraday Trade Call             |         | Call          | Entry              | T1                      | T2                                               | SL                                                       |
| NCDEX                           | October | Buy           | 9280               | 9370                    | 9445                                             | 9226                                                     |
|                                 |         | NCDEX October | NCDEX October 9150 | NCDEX October 9150 9100 | NCDEX October 9150 9100 9299   III Call Entry T1 | NCDEX October 9150 9100 9299 9495   III Call Entry T1 T2 |