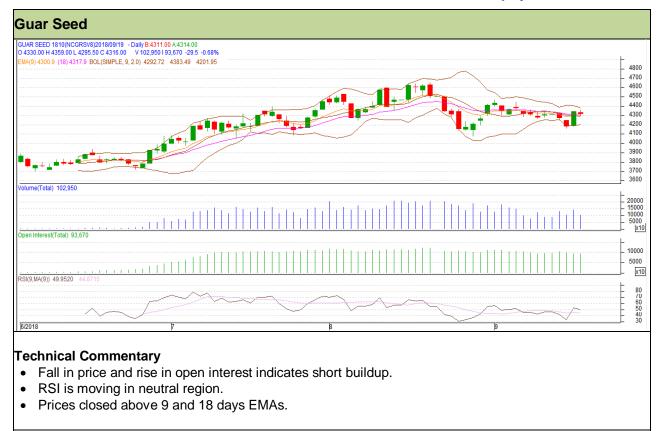

#### Commodity: Guar seed Contract: October

## Exchange: NCDEX Expiry: 16<sup>th</sup> Oct, 2018

### Strategy: Buy

| Intraday Supports & Resistances |       |         | S1   | S2    | PCP  | R1   | R2   |  |  |  |
|---------------------------------|-------|---------|------|-------|------|------|------|--|--|--|
| Guar Seed                       | NCDEX | October | 4250 | 4225  | 4316 | 4415 | 4435 |  |  |  |
| Intraday Trade Call             |       |         | Call | Entry | T1   | T2   | SL   |  |  |  |
| Guar Seed                       | NCDEX | October | Buy  | 4310  | 4355 | 4390 | 4283 |  |  |  |

Do not carry forward the position until the next day.