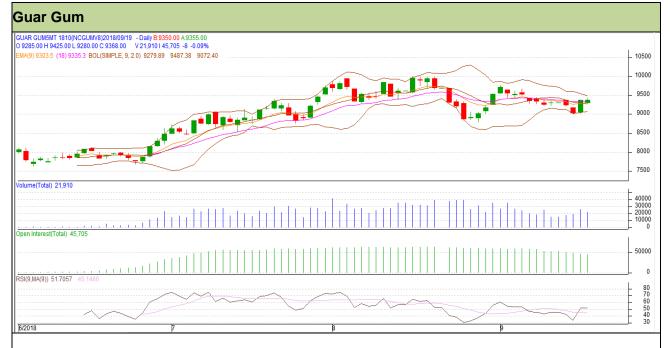

# Commodity: Guar Gum

## Contract: October

Exchange: NCDEX Expiry: 16<sup>th</sup> Oct, 2018

### Technical Commentary

- Fall in price and open interest indicates long liquidation.
- RSI is moving in neutral region.
- Prices closed above 9 and 18 days EMAs.

### Strategy: Buy

| Intraday Supports & Resistances |       |         | S1   | S2    | РСР  | R1   | R2   |  |  |  |  |
|---------------------------------|-------|---------|------|-------|------|------|------|--|--|--|--|
| Guar gum                        | NCDEX | October | 9040 | 8855  | 9368 | 9650 | 9725 |  |  |  |  |
| Intraday Trade Call             |       |         | Call | Entry | T1   | T2   | SL   |  |  |  |  |
| Guar gum                        | NCDEX | October | Buy  | 9350  | 9460 | 9555 | 9284 |  |  |  |  |

Do not carry forward the position until the next day.

Disclaimer

The information and opinions contained in the document have been compiled from sources believed to be reliable. The company does not warrant its accuracy, completeness and correctness. Use of data and information contained in this report is at your own risk. This document is not, and should not be construed as, an offer to sell or solicitation to buy any commodities. This document may not be reproduced, distributed or published, in whole or in part, by any recipient hereof for any purpose without prior permission from the Company. IASL and its affiliates and/or their officers, directors and employees may have positions in any commodities (or investment) and may from time to time add to or dispose of any such commodities (or investment). Please see the detailed disclaimer at http://www.agriwatch.com/disclaimer.php © 2018 Indian Agribusiness Systems Ltd.