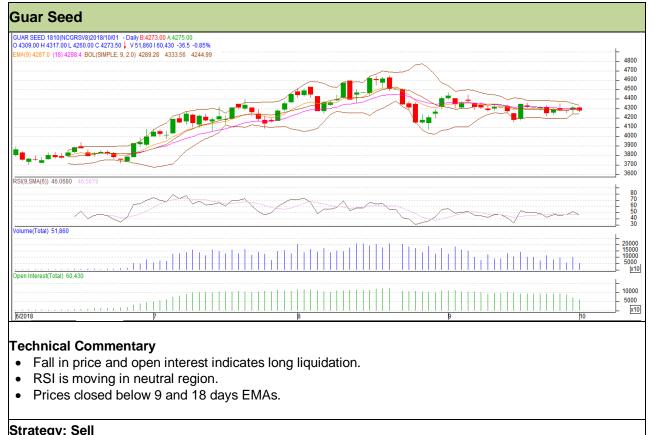

#### Commodity: Guar seed Contract: October

## Exchange: NCDEX Expiry: 16<sup>th</sup> Oct, 2018

| Intraday Supports & Resistances |           |         | S1   | S2    | PCP    | R1   | R2   |  |  |  |  |
|---------------------------------|-----------|---------|------|-------|--------|------|------|--|--|--|--|
| Guar Seed                       | NCDEX     | October | 4190 | 4170  | 4273.5 | 4355 | 4390 |  |  |  |  |
| Intraday Trade Call             |           |         | Call | Entry | T1     | T2   | SL   |  |  |  |  |
| Guar Seed                       | NCDEX     | October | Sell | 4285  | 4250   | 4225 | 4306 |  |  |  |  |
| <b>D</b> (                      | 1.41 1.41 |         |      |       |        |      |      |  |  |  |  |

Do not carry forward the position until the next day.

### Exchange: NCDEX Expiry: 16<sup>th</sup> Oct, 2018

- Fall in price and open interest indicates long liquidation.
- RSI is moving in neutral region.
- Prices closed below 9 and 18 days EMAs.