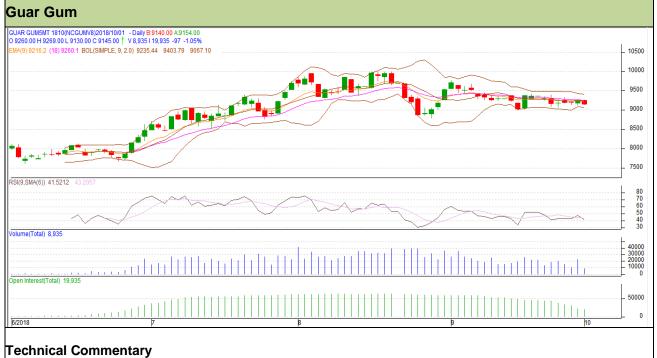

# Commodity: Guar Gum

## **Contract: October**

### Exchange: NCDEX Expiry: 16<sup>th</sup> Oct, 2018

- Fall in price and open interest indicates long liquidation.
- RSI is moving in neutral region.
- Prices closed below 9 and 18 days EMAs.

#### Strategy: Sell

| Intraday Supports & Resistances |         |                                | S2                                               | PCP                                               | R1                                                                          | R2                                                                                       |  |  |  |  |  |  |
|---------------------------------|---------|--------------------------------|--------------------------------------------------|---------------------------------------------------|-----------------------------------------------------------------------------|------------------------------------------------------------------------------------------|--|--|--|--|--|--|
| NCDEX                           | October | 8875                           | 8810                                             | 9145                                              | 9345                                                                        | 9430                                                                                     |  |  |  |  |  |  |
| aday Trade Call                 |         | Call                           | Entry                                            | T1                                                | T2                                                                          | SL                                                                                       |  |  |  |  |  |  |
| NCDEX                           | October | Sell                           | 9160                                             | 9055                                              | 8970                                                                        | 9223                                                                                     |  |  |  |  |  |  |
|                                 | NCDEX   | NCDEX October<br>NCDEX October | NCDEX October 8875<br>Call<br>NCDEX October Sell | NCDEXOctober88758810CallEntryNCDEXOctoberSell9160 | NCDEX October 8875 8810 9145   Call Entry T1   NCDEX October Sell 9160 9055 | NCDEX October 8875 8810 9145 9345   Call Entry T1 T2   NCDEX October Sell 9160 9055 8970 |  |  |  |  |  |  |

Do not carry forward the position until the next day.

Disclaimer

The information and opinions contained in the document have been compiled from sources believed to be reliable. The company does not warrant its accuracy, completeness and correctness. Use of data and information contained in this report is at your own risk. This document is not, and should not be construed as, an offer to sell or solicitation to buy any commodities. This document may not be reproduced, distributed or published, in whole or in part, by any recipient hereof for any purpose without prior permission from the Company. IASL and its affiliates and/or their officers, directors and employees may have positions in any commodities (or investment) and may from time to time add to or dispose of any such commodities (or investment). Please see the detailed disclaimer at http://www.agriwatch.com/disclaimer.php © 2018 Indian Agribusiness Systems Ltd.