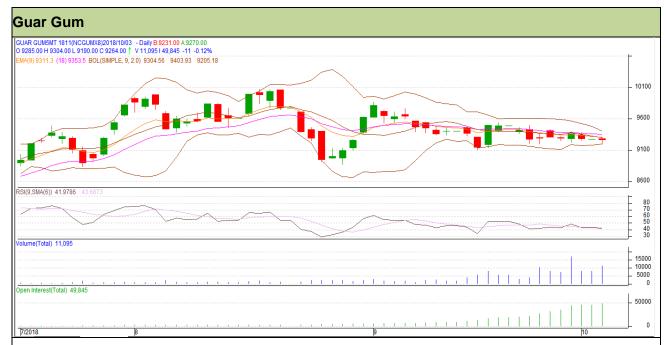

# Guar Daily Technical Report 04<sup>th</sup> October-2018

Commodity: Guar Gum Exchange: NCDEX Contract: November Expiry: 20<sup>th</sup> Nov, 2018

### Technical Commentary

- Fall in price and rise in open interest indicates short buildup.
- RSI is moving in neutral region.
- Prices closed below 9 and 18 days EMAs.

| C+  | rai | ha | a١ |     | Se | П  |
|-----|-----|----|----|-----|----|----|
| IJι | ıaı | LE | u١ | V . | JE | 11 |

| •                 |                                |          |      |       |      |      |      |
|-------------------|--------------------------------|----------|------|-------|------|------|------|
| Intraday Support  | ntraday Supports & Resistances |          | S1   | S2    | PCP  | R1   | R2   |
| Guar gum          | NCDEX                          | November | 8860 | 8795  | 9264 | 9475 | 9560 |
| Intraday Trade Ca | all                            |          | Call | Entry | T1   | T2   | SL   |
| Guar gum          | NCDEX                          | November | Sell | 9285  | 9140 | 8945 | 9372 |

Do not carry forward the position until the next day.