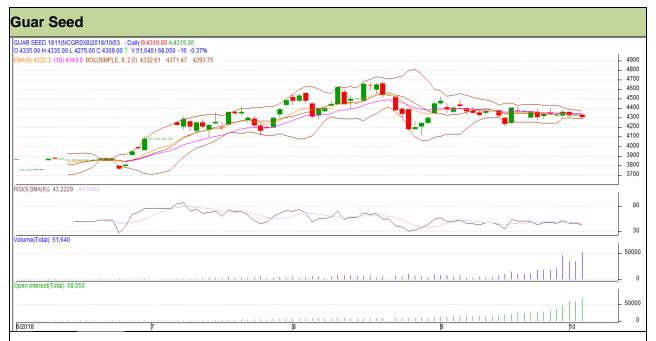

# Guar Daily Technical Report 04th October-2018

Commodity: Guar seed Exchange: NCDEX Contract: November Expiry: 20<sup>th</sup> Nov, 2018

## **Technical Commentary**

- Fall in price and rise in open interest indicates short buildup.
- RSI is moving in neutral region.
- Prices closed below 9 and 18 days EMAs.

Strategy: Sell

| Intraday Supports & Resistances |       |          | S1   | S2    | PCP  | R1   | R2   |
|---------------------------------|-------|----------|------|-------|------|------|------|
| Guar Seed                       | NCDEX | November | 4220 | 4200  | 4309 | 4385 | 4410 |
| Intraday Trade Call             |       |          | Call | Entry | T1   | T2   | SL   |
| Guar Seed                       | NCDEX | November | Sell | 4320  | 4275 | 4245 | 4347 |

Do not carry forward the position until the next day.