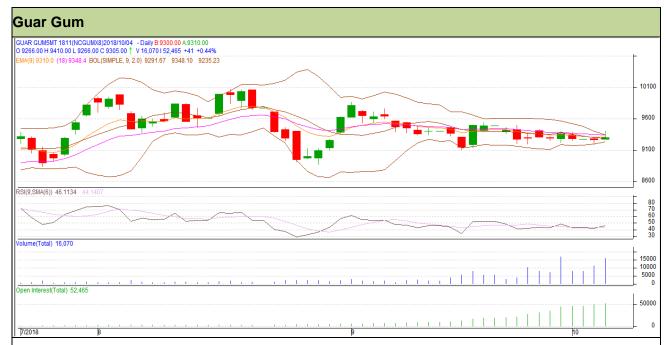

## Guar Daily Technical Report 05th October-2018

Commodity: Guar Gum Exchange: NCDEX Contract: November Expiry: 20<sup>th</sup> Nov, 2018

### Technical Commentary

- Rise in price and open interest indicates long buildup.
- RSI is moving in neutral region.
- Prices closed below 9 and 18 days EMAs.

| ^1 |     | ۱. |                       |     | Se | •  |
|----|-----|----|-----------------------|-----|----|----|
| -т | rai | ГΩ | $\boldsymbol{\alpha}$ |     | ~0 | ч. |
| JL | ıa  | ᅜ  | u                     | v . | UC | ш  |

| Intraday Supports & Resistances |       |          | S1   | S2    | PCP  | R1   | R2   |
|---------------------------------|-------|----------|------|-------|------|------|------|
| Guar gum                        | NCDEX | November | 8890 | 8825  | 9305 | 9505 | 9590 |
| Intraday Trade Call             |       |          | Call | Entry | T1   | T2   | SL   |
| Guar gum                        | NCDEX | November | Sell | 9315  | 9170 | 8975 | 9402 |

Do not carry forward the position until the next day.