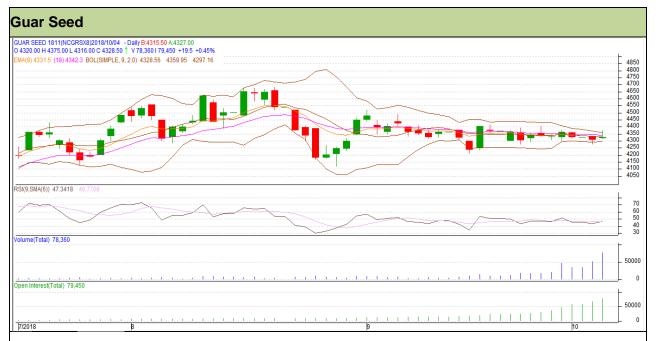

# Guar Daily Technical Report 05th October-2018

Commodity: Guar seed Exchange: NCDEX Contract: November Expiry: 20<sup>th</sup> Nov, 2018

### **Technical Commentary**

- Rise in price and open interest indicates long buildup.
- RSI is moving in neutral region.
- Prices closed below 9 and 18 days EMAs.

Strategy: Sell

| Intraday Supports & Resistances |       |          | S1   | S2    | PCP    | R1   | R2   |
|---------------------------------|-------|----------|------|-------|--------|------|------|
| Guar Seed                       | NCDEX | November | 4240 | 4220  | 4328.5 | 4405 | 4430 |
| Intraday Trade Call             |       |          | Call | Entry | T1     | T2   | SL   |
| Guar Seed                       | NCDEX | November | Sell | 4340  | 4295   | 4265 | 4367 |

Do not carry forward the position until the next day.