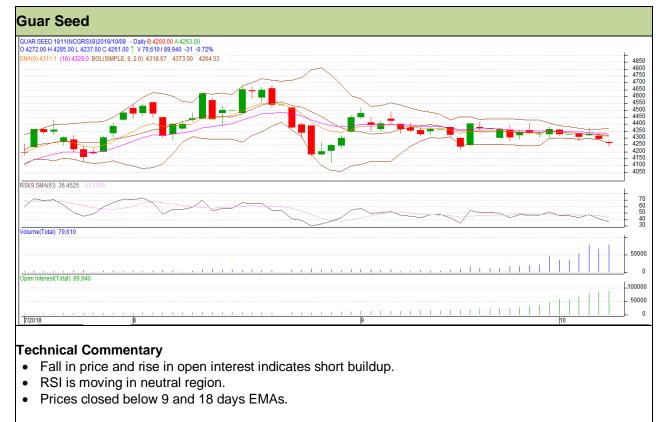

# Commodity: Guar seed

## **Contract: November**

### Exchange: NCDEX Expiry: 20<sup>th</sup> Nov, 2018

#### Strategy: Sell

| Intraday Supports & Resistances |                | S1                               | S2                                     | PCP                                                              | R1                                                                            | R2                                                                                         |
|---------------------------------|----------------|----------------------------------|----------------------------------------|------------------------------------------------------------------|-------------------------------------------------------------------------------|--------------------------------------------------------------------------------------------|
| NCDEX                           | November       | 4170                             | 4150                                   | 4261                                                             | 4355                                                                          | 4360                                                                                       |
| Intraday Trade Call             |                | Call                             | Entry                                  | T1                                                               | T2                                                                            | SL                                                                                         |
| NCDEX                           | November       | Sell                             | 4270                                   | 4230                                                             | 4200                                                                          | 4294                                                                                       |
|                                 | NCDEX<br>NCDEX | NCDEX November<br>NCDEX November | NCDEXNovember4170CallNCDEXNovemberSell | NCDEX November 4170 4150   Call Entry   NCDEX November Sell 4270 | NCDEX November 4170 4150 4261   Call Entry T1   NCDEX November Sell 4270 4230 | NCDEX November 4170 4150 4261 4355   Call Entry T1 T2   NCDEX November Sell 4270 4230 4200 |

Do not carry forward the position until the next day.