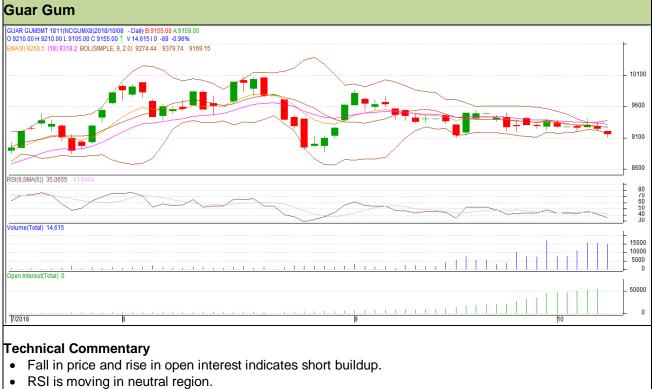

# **Commodity: Guar Gum**

### **Contract: November**

### Exchange: NCDEX Expiry: 20<sup>th</sup> Nov, 2018

• Prices closed below 9 and 18 days EMAs.

#### Strategy: Sell

| Intraday Supports & Resistances |          | S1                                               | S2                                      | PCP                                                  | R1                                                                              | R2                                                                                           |
|---------------------------------|----------|--------------------------------------------------|-----------------------------------------|------------------------------------------------------|---------------------------------------------------------------------------------|----------------------------------------------------------------------------------------------|
| NCDEX                           | November | 8995                                             | 8950                                    | 9155                                                 | 9310                                                                            | 9390                                                                                         |
| Intraday Trade Call             |          | Call                                             | Entry                                   | T1                                                   | T2                                                                              | SL                                                                                           |
| NCDEX                           | November | Sell                                             | 9165                                    | 9100                                                 | 9055                                                                            | 9204                                                                                         |
|                                 | NCDEX    | NCDEX November   NCDEX November   NCDEX November | NCDEXNovember8995ICallNCDEXNovemberSell | NCDEXNovember89958950ICallEntryNCDEXNovemberSell9165 | NCDEX November 8995 8950 9155   I Call Entry T1   NCDEX November Sell 9165 9100 | NCDEX November 8995 8950 9155 9310   I Call Entry T1 T2   NCDEX November Sell 9165 9100 9055 |

Do not carry forward the position until the next day.

Disclaimer

The information and opinions contained in the document have been compiled from sources believed to be reliable. The company does not warrant its accuracy, completeness and correctness. Use of data and information contained in this report is at your own risk. This document is not, and should not be construed as, an offer to sell or solicitation to buy any commodities. This document may not be reproduced, distributed or published, in whole or in part, by any recipient hereof for any purpose without prior permission from the Company. IASL and its affiliates and/or their officers, directors and employees may have positions in any commodities (or investment) and may from time to time add to or dispose of any such commodities (or investment). Please see the detailed disclaimer at http://www.agriwatch.com/disclaimer.php © 2018 Indian Agribusiness Systems Ltd.