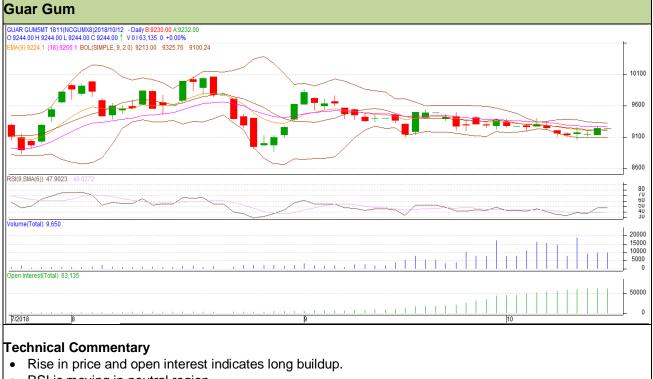

# **Commodity: Guar Gum**

### **Contract:** November

### Exchange: NCDEX Expiry: 20<sup>th</sup> Nov, 2018

- RSI is moving in neutral region.
- Prices closed above 9 and 18 days EMAs.

#### Strategy: Buy

| orratogy. Buy                   |          |                |                     |                          |                                                   |                                                           |  |  |  |  |
|---------------------------------|----------|----------------|---------------------|--------------------------|---------------------------------------------------|-----------------------------------------------------------|--|--|--|--|
| Intraday Supports & Resistances |          |                | S2                  | PCP                      | R1                                                | R2                                                        |  |  |  |  |
| NCDEX                           | November | 9105           | 9035                | 9244                     | 9460                                              | 9545                                                      |  |  |  |  |
| Intraday Trade Call             |          |                | Entry               | T1                       | T2                                                | SL                                                        |  |  |  |  |
| NCDEX                           | November | Buy            | 9235                | 9300                     | 9355                                              | 9196                                                      |  |  |  |  |
|                                 | NCDEX    | NCDEX November | NCDEX November 9105 | NCDEX November 9105 9035 | NCDEX November 9105 9035 9244   all Call Entry T1 | NCDEX November 9105 9035 9244 9460   all Call Entry T1 T2 |  |  |  |  |