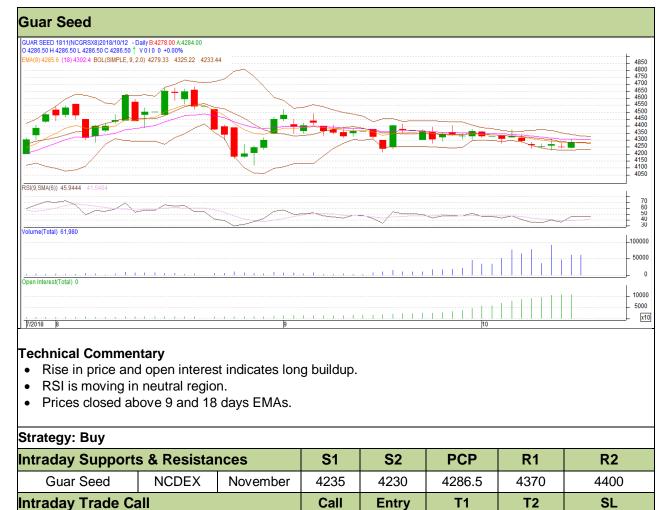

# Commodity: Guar seed

## **Contract:** November

### Exchange: NCDEX Expiry: 20<sup>th</sup> Nov, 2018

4257

4305

4330

|                                                       | Guar Seed | NCDEX | November | Buy | 4275 |  |  |  |  |
|-------------------------------------------------------|-----------|-------|----------|-----|------|--|--|--|--|
| Do not carry forward the position until the next day. |           |       |          |     |      |  |  |  |  |