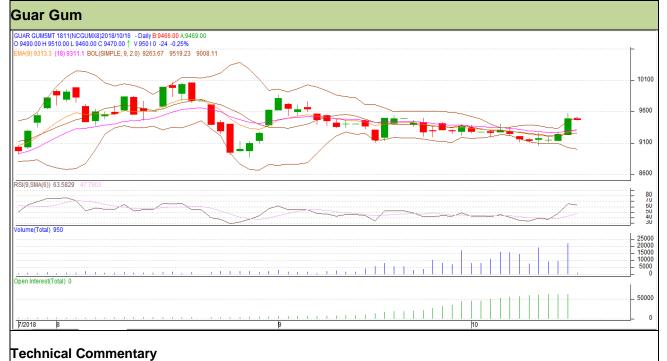

# **Commodity: Guar Gum**

## **Contract: November**

## Exchange: NCDEX Expiry: 20<sup>th</sup> Nov, 2018

- Rise in price and fall in open interest indicates short covering.
- RSI is moving in neutral region.
- Prices closed above 9 and 18 days EMAs.

## Strategy: Sell

| Intraday Supports & Resistances |       |          | S1   | S2    | РСР  | R1   | R2   |  |  |  |  |
|---------------------------------|-------|----------|------|-------|------|------|------|--|--|--|--|
| Guar gum                        | NCDEX | November | 9210 | 9135  | 9494 | 9680 | 9755 |  |  |  |  |
| Intraday Trade Call             |       |          | Call | Entry | T1   | T2   | SL   |  |  |  |  |
| Guar gum                        | NCDEX | November | Sell | 9510  | 9405 | 9315 | 9573 |  |  |  |  |

Do not carry forward the position until the next day.

Disclaimer

The information and opinions contained in the document have been compiled from sources believed to be reliable. The company does not warrant its accuracy, completeness and correctness. Use of data and information contained in this report is at your own risk. This document is not, and should not be construed as, an offer to sell or solicitation to buy any commodities. This document may not be reproduced, distributed or published, in whole or in part, by any recipient hereof for any purpose without prior permission from the Company. IASL and its affiliates and/or their officers, directors and employees may have positions in any commodities (or investment) and may from time to time add to or dispose of any such commodities (or investment). Please see the detailed disclaimer at http://www.agriwatch.com/disclaimer.php © 2018 Indian Agribusiness Systems Ltd.