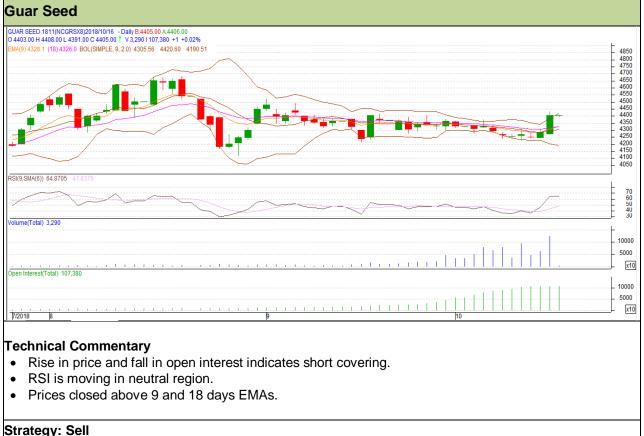

### Commodity: Guar seed Contract: November

# Exchange: NCDEX Expiry: 20<sup>th</sup> Nov, 2018

| Intraday Supports & Resistances |       |          | S1   | S2    | PCP  | R1   | R2   |
|---------------------------------|-------|----------|------|-------|------|------|------|
| Guar Seed                       | NCDEX | November | 4320 | 4300  | 4404 | 4455 | 4475 |
| Intraday Trade Call             |       |          | Call | Entry | T1   | T2   | SL   |
| Guar Seed                       | NCDEX | November | Sell | 4408  | 4375 | 4350 | 4427 |

Do not carry forward the position until the next day.