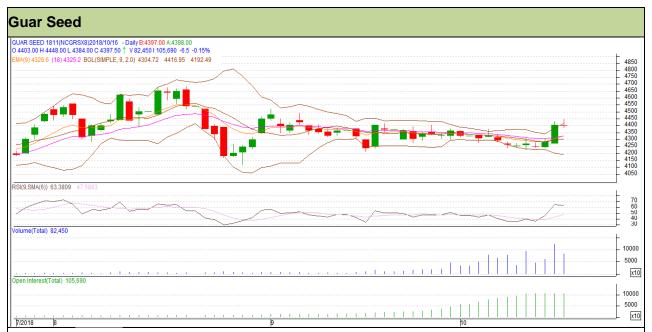

# Guar Daily Technical Report 17th October-2018

Commodity: Guar seed Exchange: NCDEX Contract: November Expiry: 20<sup>th</sup> Nov, 2018

## Technical Commentary

- Fall in price and open interest indicates long liquidation.
- RSI is moving in neutral region.
- Prices closed above 9 and 18 days EMAs.

Strategy: Sell

| Intraday Supports & Resistances |       |          | S1   | S2    | PCP    | R1   | R2   |  |
|---------------------------------|-------|----------|------|-------|--------|------|------|--|
| Guar Seed                       | NCDEX | November | 4325 | 4305  | 4397.5 | 4460 | 4480 |  |
| Intraday Trade Call             |       |          | Call | Entry | T1     | T2   | SL   |  |
| Guar Seed                       | NCDEX | November | Sell | 4410  | 4370   | 4350 | 4434 |  |

Do not carry forward the position until the next day.