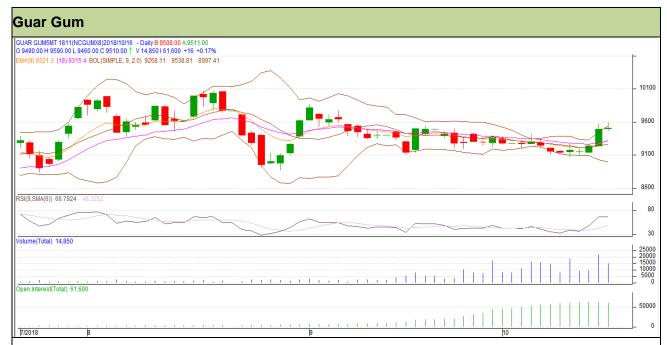

## Guar Daily Technical Report 17th October-2018

Commodity: Guar Gum Exchange: NCDEX Contract: November Expiry: 20<sup>th</sup> Nov, 2018

#### Technical Commentary

- · Rise in price and fall in open interest indicates short covering.
- RSI is moving in neutral region.
- Prices closed above 9 and 18 days EMAs.

| $\sim$ |    | 4- |    |    | S | _ 11 |
|--------|----|----|----|----|---|------|
| •т     | ra | ТΩ | n١ | ,- | - | ΔШ   |
| J.     | ıa |    | ч  |    | • | _    |

| Intraday Supports & Resistances |       |          | S1   | S2    | PCP  | R1   | R2   |
|---------------------------------|-------|----------|------|-------|------|------|------|
| Guar gum                        | NCDEX | November | 9220 | 9145  | 9510 | 9690 | 9765 |
| Intraday Trade Call             |       |          | Call | Entry | T1   | T2   | SL   |
| Guar gum                        | NCDEX | November | Sell | 9520  | 9415 | 9325 | 9583 |

Do not carry forward the position until the next day.