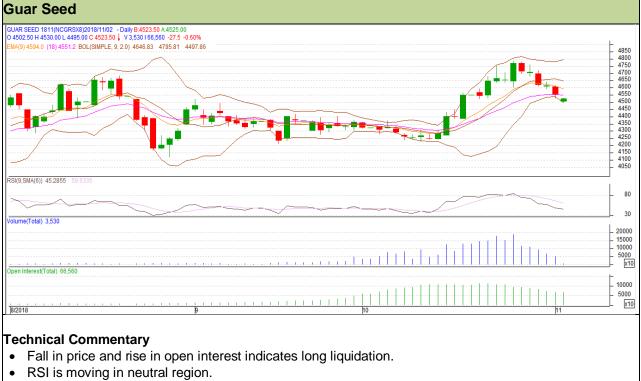

# Commodity: Guar seed

**Contract:** November

## Exchange: NCDEX Expiry: 20<sup>th</sup> Nov, 2018

• Prices closed between 9 and 18 days EMAs.

### Strategy: Sell

| 0,                              |       |          |      |       |      |      |      |
|---------------------------------|-------|----------|------|-------|------|------|------|
| Intraday Supports & Resistances |       |          | S1   | S2    | PCP  | R1   | R2   |
| Guar Seed                       | NCDEX | November | 4440 | 4420  | 4551 | 4595 | 4620 |
| Intraday Trade Call             |       |          | Call | Entry | T1   | T2   | SL   |
| Guar Seed                       | NCDEX | November | Sell | 4535  | 4495 | 4465 | 4559 |

Do not carry forward the position until the next day.