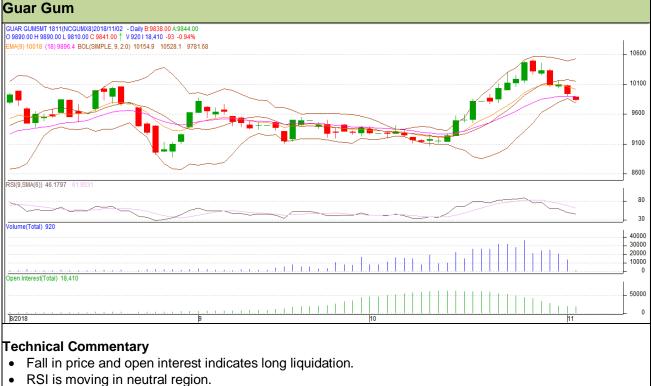

# **Commodity: Guar Gum**

### **Contract: November**

### Exchange: NCDEX Expiry: 20<sup>th</sup> Nov, 2018

• Prices closed between 9 and 18 days EMAs.

### Strategy: Sell

| Intraday Supports & Resistances |       |          | S1   | S2    | РСР  | R1    | R2    |  |  |  |  |
|---------------------------------|-------|----------|------|-------|------|-------|-------|--|--|--|--|
| Guar gum                        | NCDEX | November | 9630 | 9545  | 9934 | 10060 | 10145 |  |  |  |  |
| Intraday Trade Call             |       |          | Call | Entry | T1   | T2    | SL    |  |  |  |  |
| Guar gum                        | NCDEX | November | Sell | 9900  | 9810 | 9735  | 9954  |  |  |  |  |

Do not carry forward the position until the next day.

Disclaimer

The information and opinions contained in the document have been compiled from sources believed to be reliable. The company does not warrant its accuracy, completeness and correctness. Use of data and information contained in this report is at your own risk. This document is not, and should not be construed as, an offer to sell or solicitation to buy any commodities. This document may not be reproduced, distributed or published, in whole or in part, by any recipient hereof for any purpose without prior permission from the Company. IASL and its affiliates and/or their officers, directors and employees may have positions in any commodities (or investment) and may from time to time add to or dispose of any such commodities (or investment). Please see the detailed disclaimer at http://www.agriwatch.com/disclaimer.php © 2018 Indian Agribusiness Systems Ltd.