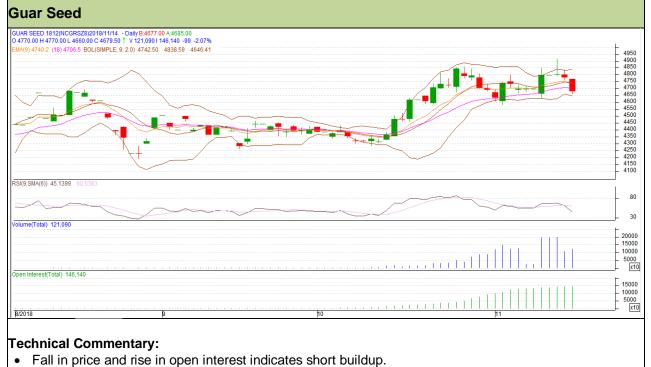

# Commodity: Guar seed

**Contract: December** 

## Exchange: NCDEX Expiry: 20<sup>th</sup> Dec, 2018

- RSI is moving in neutral region.
- Prices closed below 9 and 18 days EMAs.

#### Strategy: Sell

| Intraday Supports & Resistances |       |          | S1   | S2    | PCP    | R1   | R2   |
|---------------------------------|-------|----------|------|-------|--------|------|------|
| Guar Seed                       | NCDEX | December | 4580 | 4555  | 4679.5 | 4775 | 4810 |
| Intraday Trade Call             |       |          | Call | Entry | T1     | T2   | SL   |
| Guar Seed                       | NCDEX | December | Sell | 4695  | 4650   | 4620 | 4722 |

Do not carry forward the position until the next day.