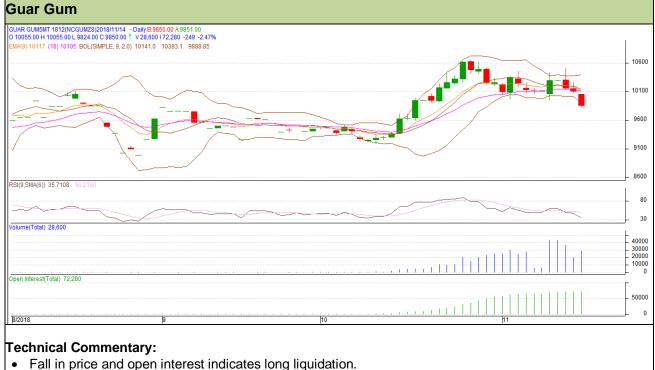

# Commodity: Guar Gum

### **Contract: December**

### Exchange: NCDEX Expiry: 20<sup>th</sup> Dec, 2018

- RSI is moving in neutral region.
- Prices closed between 9 and 18 days EMAs.

### Strategy: Sell

| offategy. och                   |       |          |      |       |      |       |       |  |  |  |  |
|---------------------------------|-------|----------|------|-------|------|-------|-------|--|--|--|--|
| Intraday Supports & Resistances |       |          | S1   | S2    | PCP  | R1    | R2    |  |  |  |  |
| Guar gum                        | NCDEX | December | 9570 | 9480  | 9850 | 10090 | 10195 |  |  |  |  |
| Intraday Trade Call             |       |          | Call | Entry | T1   | T2    | SL    |  |  |  |  |
| Guar gum                        | NCDEX | December | Sell | 9870  | 9760 | 9675  | 9936  |  |  |  |  |

Do not carry forward the position until the next day.

Disclaimer

The information and opinions contained in the document have been compiled from sources believed to be reliable. The company does not warrant its accuracy, completeness and correctness. Use of data and information contained in this report is at your own risk. This document is not, and should not be construed as, an offer to sell or solicitation to buy any commodities. This document may not be reproduced, distributed or published, in whole or in part, by any recipient hereof for any purpose without prior permission from the Company. IASL and its affiliates and/or their officers, directors and employees may have positions in any commodities (or investment) and may from time to time add to or dispose of any such commodities (or investment). Please see the detailed disclaimer at http://www.agriwatch.com/disclaimer.php © 2018 Indian Agribusiness Systems Ltd.