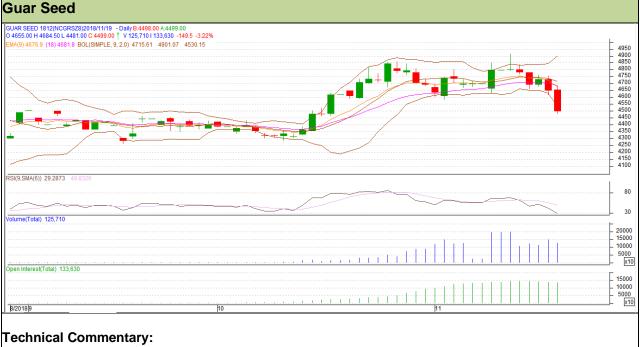

# Commodity: Guar seed

## Contract: December

## Exchange: NCDEX Expiry: 20<sup>th</sup> Dec, 2018

- Fall in price and open interest indicates long liquidation.
- RSI is moving in oversold region.
- Prices closed below 9 and 18 days EMAs.

### Strategy: Sell

| 0,                              |       |          |      |       |      |      |      |
|---------------------------------|-------|----------|------|-------|------|------|------|
| Intraday Supports & Resistances |       |          | S1   | S2    | PCP  | R1   | R2   |
| Guar Seed                       | NCDEX | December | 4400 | 4380  | 4499 | 4610 | 4655 |
| Intraday Trade Call             |       |          | Call | Entry | T1   | T2   | SL   |
| Guar Seed                       | NCDEX | December | Sell | 4510  | 4465 | 4430 | 4537 |

Do not carry forward the position until the next day.