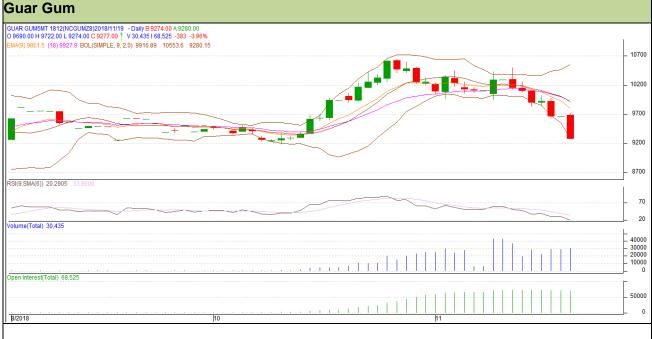

## Commodity: Guar Gum

### **Contract: December**

### Exchange: NCDEX Expiry: 20<sup>th</sup> Dec, 2018

### Technical Commentary:

- Fall in price and open interest indicates long liquidation.
- RSI is moving in neutral region.
- Prices closed below 9 and 18 days EMAs.

### Strategy: Sell

| Intraday Supports & Resistances S1 S2 PCP R1 R2   Guar gum NCDEX December 9000 8910 9277 9495 9600   Intraday Trade Call Call Entry T1 T2 SL |                                 |       |          |            |       |      |      |      |  |  |  |  |
|----------------------------------------------------------------------------------------------------------------------------------------------|---------------------------------|-------|----------|------------|-------|------|------|------|--|--|--|--|
|                                                                                                                                              | Intraday Supports & Resistances |       |          | <b>S</b> 1 | S2    | PCP  | R1   | R2   |  |  |  |  |
| Intraday Trade Call Call Entry T1 T2 SL                                                                                                      | Guar gum                        | NCDEX | December | 9000       | 8910  | 9277 | 9495 | 9600 |  |  |  |  |
|                                                                                                                                              | Intraday Trade Call             |       |          | Call       | Entry | T1   | T2   | SL   |  |  |  |  |
| Guar gum NCDEX December Sell 9290 9185 9105 9353                                                                                             | Guar gum                        | NCDEX | December | Sell       | 9290  | 9185 | 9105 | 9353 |  |  |  |  |

Do not carry forward the position until the next day.

Disclaimer

The information and opinions contained in the document have been compiled from sources believed to be reliable. The company does not warrant its accuracy, completeness and correctness. Use of data and information contained in this report is at your own risk. This document is not, and should not be construed as, an offer to sell or solicitation to buy any commodities. This document may not be reproduced, distributed or published, in whole or in part, by any recipient hereof for any purpose without prior permission from the Company. IASL and its affiliates and/or their officers, directors and employees may have positions in any commodities (or investment) and may from time to time add to or dispose of any such commodities (or investment). Please see the detailed disclaimer at http://www.agriwatch.com/disclaimer.php © 2018 Indian Agribusiness Systems Ltd.