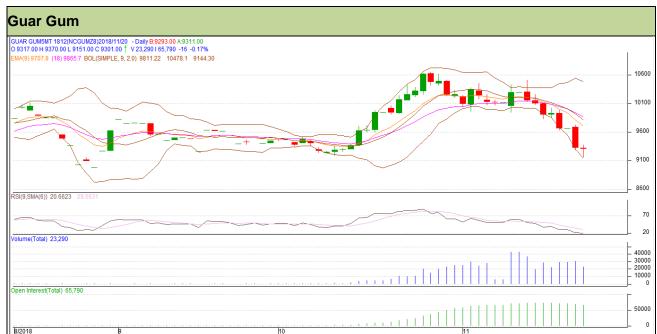

## Guar Daily Technical Report 21st November-2018

Commodity: Guar Gum Exchange: NCDEX Contract: December Expiry: 20<sup>th</sup> Dec, 2018

## Technical Commentary:

- Fall in price and open interest indicates long liquidation.
- RSI is moving in oversold region.
- Prices closed below 9 and 18 days EMAs.

| C+  | rai | ha | a١ |     | Se | П  |
|-----|-----|----|----|-----|----|----|
| IJι | ıaı | LE | u١ | V . | JE | 11 |

| •                 |             |          |      |           |      |      |      |
|-------------------|-------------|----------|------|-----------|------|------|------|
| Intraday Support  | s & Resista | nces     | S1   | S2 PCP R1 |      | R2   |      |
| Guar gum          | NCDEX       | December | 9030 | 8940      | 9301 | 9525 | 9630 |
| Intraday Trade Ca | all         |          | Call | Entry     | T1   | T2   | SL   |
| Guar gum          | NCDEX       | December | Sell | 9320      | 9215 | 9135 | 9383 |

Do not carry forward the position until the next day.