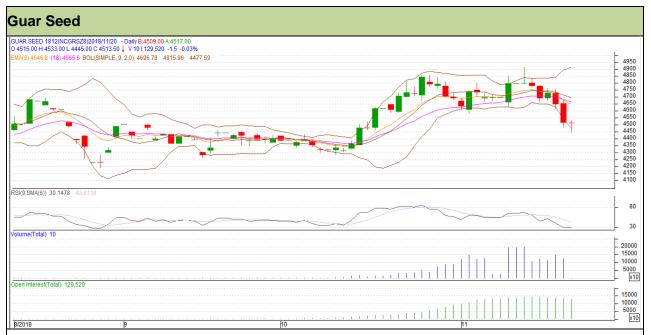

Commodity: Guar seed Exchange: NCDEX Contract: December Expiry: 20<sup>th</sup> Dec, 2018

## Technical Commentary:

- Fall in price and open interest indicates long liquidation.
- RSI is moving in oversold region.
- Prices closed below 9 and 18 days EMAs.

Strategy: Sell

| Intraday Supports & Resistances |       |          | S1   | S2    | PCP    | R1   | R2   |
|---------------------------------|-------|----------|------|-------|--------|------|------|
| Guar Seed                       | NCDEX | December | 4410 | 4390  | 4513.5 | 4620 | 4665 |
| Intraday Trade Call             |       |          | Call | Entry | T1     | T2   | SL   |
| Guar Seed                       | NCDEX | December | Sell | 4520  | 4475   | 4440 | 4547 |

Do not carry forward the position until the next day.