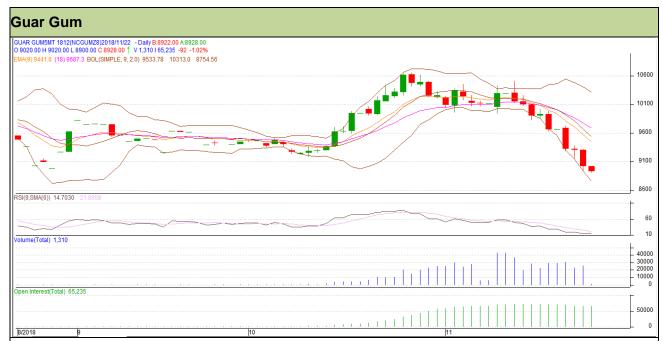

## Guar Daily Technical Report 22<sup>nd</sup> November-2018

Commodity: Guar Gum Exchange: NCDEX Contract: December Expiry: 20<sup>th</sup> Dec, 2018

## Technical Commentary:

- Fall in price and open interest indicates long liquidation.
- · RSI is moving in oversold region.
- Prices closed below 9 and 18 days EMAs.

| Сī |    | 4- | ~. |            | 0- | ш |
|----|----|----|----|------------|----|---|
| ЭĽ | Ιa | ιe | u١ | <b>/</b> : | Se | ш |

| •                               |       |          |      |       |      |      |      |
|---------------------------------|-------|----------|------|-------|------|------|------|
| Intraday Supports & Resistances |       |          | S1   | S2    | PCP  | R1   | R2   |
| Guar gum                        | NCDEX | December | 8755 | 8700  | 9020 | 9190 | 9275 |
| Intraday Trade Call             |       |          | Call | Entry | T1   | T2   | SL   |
| Guar gum                        | NCDEX | December | Sell | 9025  | 8920 | 8845 | 9088 |

Do not carry forward the position until the next day.