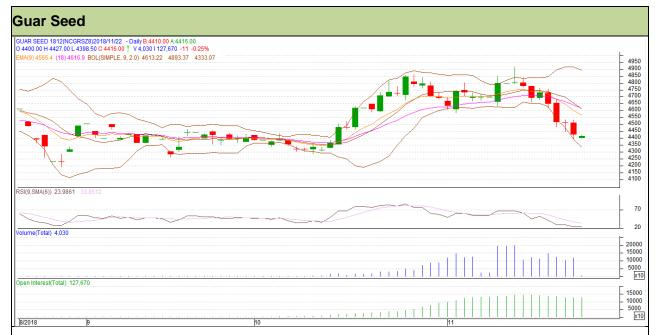

Commodity: Guar seed Exchange: NCDEX Contract: December Expiry: 20<sup>th</sup> Dec, 2018

## Technical Commentary:

- Fall in price and open interest indicates long liquidation.
- RSI is moving in oversold region.
- Prices closed below 9 and 18 days EMAs.

Strategy: Sell

| Intraday Supports & Resistances |       |          | S1   | S2    | PCP  | R1   | R2   |
|---------------------------------|-------|----------|------|-------|------|------|------|
| Guar Seed                       | NCDEX | December | 4330 | 4300  | 4427 | 4490 | 4525 |
| Intraday Trade Call             |       |          | Call | Entry | T1   | T2   | SL   |
| Guar Seed                       | NCDEX | December | Sell | 4430  | 4395 | 4365 | 4451 |

Do not carry forward the position until the next day.