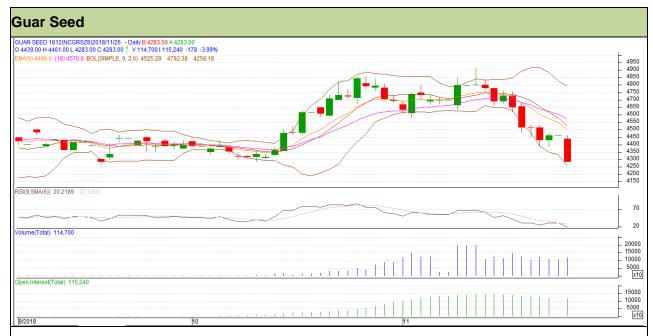

# Guar Daily Technical Report 27th November-2018

Commodity: Guar seed Exchange: NCDEX Contract: December Expiry: 20<sup>th</sup> Dec, 2018

### Technical Commentary:

- Fall in price and open interest indicates long liquidation.
- RSI is moving in oversold region.
- Prices closed below 9 and 18 days EMAs.

Strategy: Sell Intraday Supports & Resistances **S1 S2 PCP** R1 R2 **Guar Seed** NCDEX December 4165 4140 4390 4435 4283 Intraday Trade Call T1 **T2** Call **Entry** SL **NCDEX** Sell **Guar Seed** December 4295 4240 4200 4328

Do not carry forward the position until the next day.