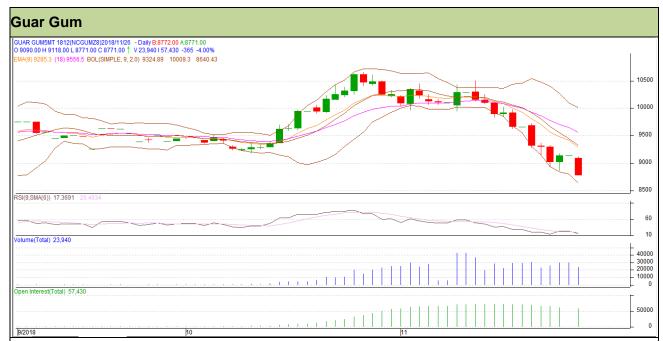

## Guar Daily Technical Report 27th November-2018

Commodity: Guar Gum Exchange: NCDEX Contract: December Expiry: 20<sup>th</sup> Dec, 2018

#### Technical Commentary:

- Fall in price and open interest indicates long liquidation.
- RSI is moving in oversold region.
- Prices closed below 9 and 18 days EMAs.

| $\sim$ |    | 4- |    |    | S | _ 11 |
|--------|----|----|----|----|---|------|
| •т     | ra | ТΩ | n١ | ,- | - | ΔШ   |
| J.     | ıa |    | ч  |    | • | _    |

| Intraday Supports & Resistances |       |          | S1   | S2    | PCP  | R1   | R2   |
|---------------------------------|-------|----------|------|-------|------|------|------|
| Guar gum                        | NCDEX | December | 8505 | 8420  | 8771 | 9000 | 9110 |
| Intraday Trade Call             |       |          | Call | Entry | T1   | T2   | SL   |
| Guar gum                        | NCDEX | December | Sell | 8800  | 8695 | 8610 | 8863 |

Do not carry forward the position until the next day.