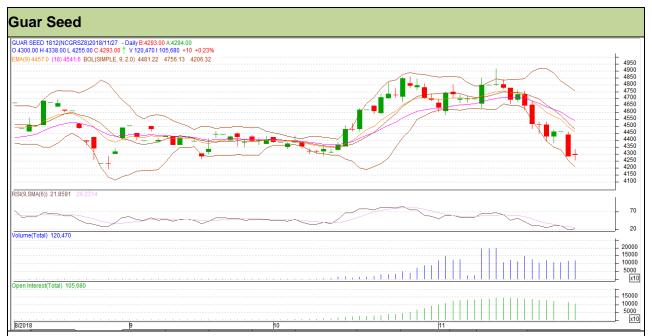

# Guar Daily Technical Report 28th November-2018

Commodity: Guar seed Exchange: NCDEX Contract: December Expiry: 20<sup>th</sup> Dec, 2018

## Technical Commentary:

- Fall in price and open interest indicates long liquidation.
- RSI is moving in oversold region.
- Prices closed below 9 and 18 days EMAs.

Strategy: Sell

| Intraday Supports & Resistances |       |          | S1   | S2    | PCP  | R1       | R2   |
|---------------------------------|-------|----------|------|-------|------|----------|------|
| Guar Seed                       | NCDEX | December | 4175 | 4150  | 4293 | 4400     | 4445 |
| Intraday Trade Ca               | all   |          | Call | Entry | T1   | T1 T2 SL |      |
| Guar Seed                       | NCDEX | December | Sell | 4305  | 4250 | 4210     | 4338 |

Do not carry forward the position until the next day.