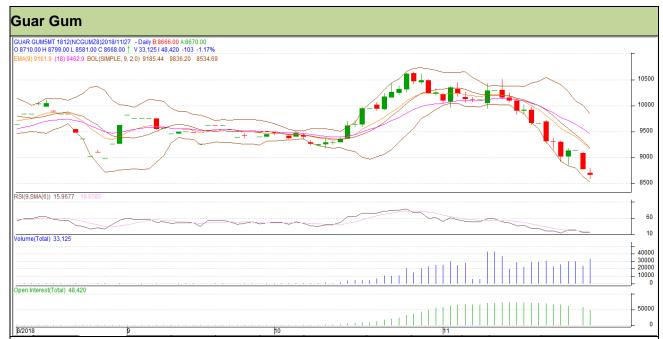

## Guar Daily Technical Report 28th November-2018

Commodity: Guar Gum Exchange: NCDEX Contract: December Expiry: 20<sup>th</sup> Dec, 2018

## Technical Commentary:

- Fall in price and open interest indicates long liquidation.
- RSI is moving in oversold region.
- Prices closed below 9 and 18 days EMAs.

| $\sim$ |    | 4- |    |    | S | _ 11 |
|--------|----|----|----|----|---|------|
| •т     | ra | ТΩ | n١ | ,- | - | ΔШ   |
| J.     | ıa |    | ч  |    | • | _    |

| Intraday Supports & Resistances |       |          | S1   | S2    | PCP  | R1   | R2   |
|---------------------------------|-------|----------|------|-------|------|------|------|
| Guar gum                        | NCDEX | December | 8405 | 8320  | 8668 | 8900 | 9010 |
| Intraday Trade Ca               | all   |          | Call | Entry | T1   | T2   | SL   |
| Guar gum                        | NCDEX | December | Sell | 8700  | 8595 | 8510 | 8763 |

Do not carry forward the position until the next day.