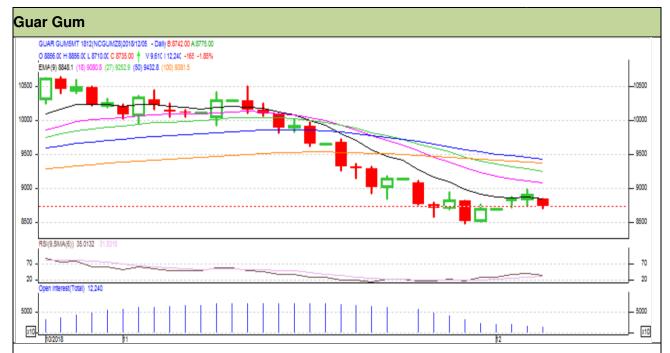

Do not carry forward the position until the next day.

Commodity: Guar Gum Exchange: NCDEX Contract: December Expiry: 20<sup>th</sup> Dec, 2018

## Technical Commentary

- Fall in price and open interest indicates short build up phase of the market.
- RSI is moving down in neutral region.
- Prices closed below 9 and 18 days EMAs.

Strategy: Sell

| Intraday Supports & Resistances |       |          | S1   | S2    | PCP  | R1   | R2   |
|---------------------------------|-------|----------|------|-------|------|------|------|
| Guar gum                        | NCDEX | December | 8600 | 8680  | 8735 | 9010 | 9150 |
| Intraday Trade Call             |       |          | Call | Entry | T1   | T2   | SL   |
| Guar gum                        | NCDEX | December | Sell | 8735  | 8715 | 8695 | 8790 |