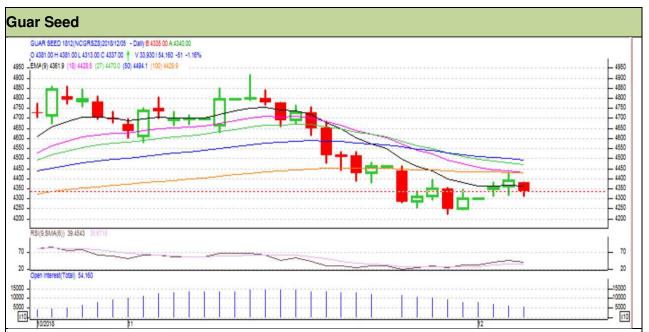

Commodity: Guar seed Exchange: NCDEX Contract: December Expiry: 20<sup>th</sup> Dec, 2018

## Technical Commentary

- Fall in price and open interest indicates short build up phase.
- RSI is moving in down neutral region hints downtrend in the market.
- Prices closed below 9 and 18 days EMAs depicts towards lower trend.

Strategy: Sell

| Intraday Supports & Resistances |       |          | S1   | S2            | PCP  | R1   | R2   |
|---------------------------------|-------|----------|------|---------------|------|------|------|
| Guar Seed                       | NCDEX | December | 4265 | 4280          | 4337 | 4430 | 4450 |
| Intraday Trade Call             |       |          | Call | Entry         | T1   | T2   | SL   |
| Guar Seed                       | NCDEX | December | Sell | Above<br>4337 | 4320 | 4300 | 4290 |