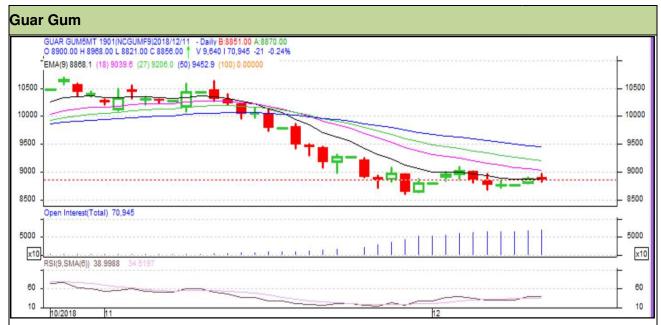

## **Technical Commentary**

- Candlestick patterns hints further fall in the prices.
- RSI is moving slight up in neutral region hints recovery in the market.
- Below 9 and 18 days prices indicates downtrend.

## Strategy: Sell

| Intraday Supports & Resistances |       |         | S1   | S2         | PCP  | R1   | R2   |
|---------------------------------|-------|---------|------|------------|------|------|------|
| Guar gum                        | NCDEX | January | 8580 | 8700       | 8856 | 8995 | 9150 |
| Intraday Trade Call             |       |         | Call | Entry      | T1   | T2   | SL   |
| Guar gum                        | NCDEX | January | Sell | Above 8856 | 8800 | 8750 | 8920 |