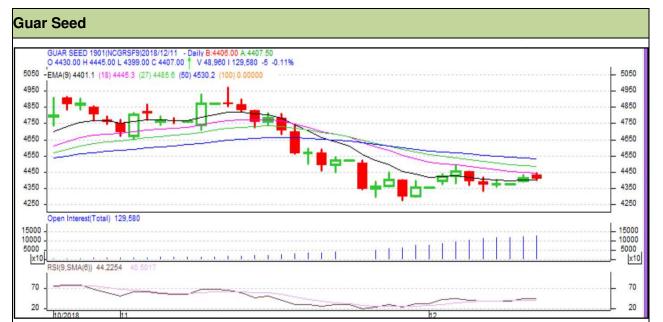

## **Technical Commentary**

Guar Seed

- Candlestick patterns depict weak trend of the market.
- RSI is moving slight down in neutral region hints further steady to weak tone in the market.

January

• Below 9 and 18 days prices hint further downtrend.

Strategy: Sell Intraday Supports & Resistances S<sub>1</sub> S2 **PCP R1** R2 Guar Seed **NCDEX** January 4140 4220 4340 4480 4520 Intraday Trade Call Call **Entry** T1 **T2** SL Above

Sell

4340

4300

4250