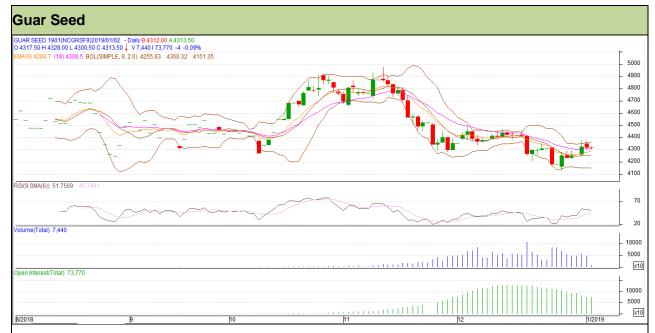

# Guar Daily Technical Report 02<sup>nd</sup> January 2019

Commodity: Guar seed Exchange: NCDEX Contract: January Expiry: 18<sup>th</sup> Jan, 2019

### Technical Commentary

- Fall in price and open interest indicates long liquidation.
- RSI is moving in neutral region.
- Prices closed above 9 and 18 EMAs.

| Strategy: | Buy |
|-----------|-----|
|           |     |

| 0,                              |       |         |       |      |        |      |      |
|---------------------------------|-------|---------|-------|------|--------|------|------|
| Intraday Supports & Resistances |       | S1      | S2    | PCP  | R1     | R2   |      |
| Guar Seed                       | NCDEX | January | 4250  | 4225 | 4317.5 | 4375 | 4400 |
| Intraday Trade Call             |       | Call    | Entry | T1   | T2     | SL   |      |
| Guar Seed                       | NCDEX | January | Buy   | 4300 | 4330   | 4345 | 4282 |

Do not carry forward the position until the next day.