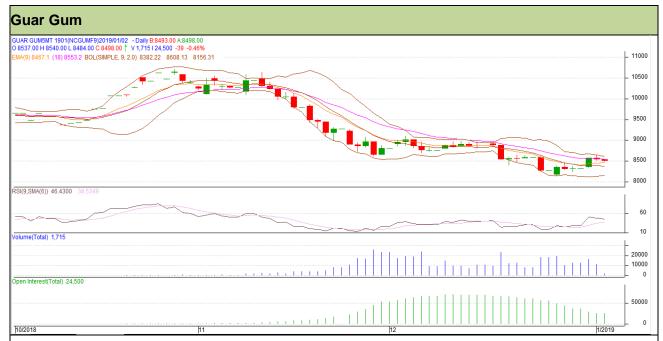

## Guar Daily Technical Report 02<sup>nd</sup> January 2019

Commodity: Guar Gum Exchange: NCDEX Contract: January Expiry: 18<sup>th</sup> Jan, 2018

#### Technical Commentary

- Fall in price and open interest indicates long liquidation.
- RSI is moving in neutral region.
- Prices closed above 9 and 18 EMAs.

| St | ra | t۵ | a | <b>/</b> - | Вι | w  |
|----|----|----|---|------------|----|----|
| JL | ıa | ιc | u |            | ъu | aν |

| Intraday Supports & Resistances |       |         | S1    | S2   | PCP  | R1   | R2   |
|---------------------------------|-------|---------|-------|------|------|------|------|
| Guar gum                        | NCDEX | January | 8300  | 8205 | 8537 | 8775 | 8850 |
| Intraday Trade Call             |       | Call    | Entry | T1   | T2   | SL   |      |
| Guar gum                        | NCDEX | January | Buy   | 8480 | 8585 | 8670 | 8417 |

Do not carry forward the position until the next day.