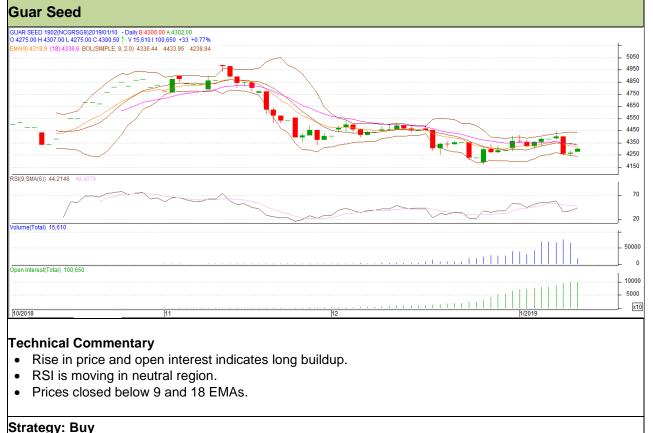

# Commodity: Guar seed

### Contract: February

### Exchange: NCDEX Expiry: 19<sup>th</sup> Feb, 2019

| Intraday Supports & Resistances |       |          | S1   | S2    | PCP    | R1   | R2   |  |  |  |
|---------------------------------|-------|----------|------|-------|--------|------|------|--|--|--|
| Guar Seed                       | NCDEX | February | 4220 | 4200  | 4267.5 | 4375 | 4395 |  |  |  |
| Intraday Trade Call             |       |          | Call | Entry | T1     | T2   | SL   |  |  |  |
| Guar Seed                       | NCDEX | February | Buy  | 4270  | 4310   | 4345 | 4246 |  |  |  |

Do not carry forward the position until the next day.