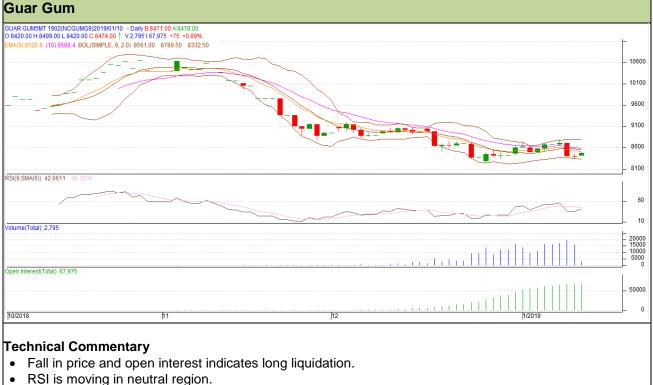

## **Commodity: Guar Gum**

### Contract: February

### Exchange: NCDEX Expiry: 19<sup>th</sup> Feb, 2018

- RSTIS moving in neutral region.
- Prices closed below 9 and 18 EMAs.

#### Strategy: Buy

| onatogy. Day                    |       |          |      |       |      |      |      |  |  |  |  |  |
|---------------------------------|-------|----------|------|-------|------|------|------|--|--|--|--|--|
| Intraday Supports & Resistances |       |          | S1   | S2    | PCP  | R1   | R2   |  |  |  |  |  |
| Guar gum                        | NCDEX | February | 8250 | 8165  | 8399 | 8700 | 8800 |  |  |  |  |  |
| Intraday Trade Call             |       |          | Call | Entry | T1   | T2   | SL   |  |  |  |  |  |
| Guar gum                        | NCDEX | February | Buy  | 8410  | 8500 | 8585 | 8356 |  |  |  |  |  |

Do not carry forward the position until the next day.

Disclaimer

The information and opinions contained in the document have been compiled from sources believed to be reliable. The company does not warrant its accuracy, completeness and correctness. Use of data and information contained in this report is at your own risk. This document is not, and should not be construed as, an offer to sell or solicitation to buy any commodities. This document may not be reproduced, distributed or published, in whole or in part, by any recipient hereof for any purpose without prior permission from the Company. IASL and its affiliates and/or their officers, directors and employees may have positions in any commodities (or investment) and may from time to time add to or dispose of any such commodities (or investment). Please see the detailed disclaimer at http://www.agriwatch.com/disclaimer.php © 2018 Indian Agribusiness Systems Ltd.