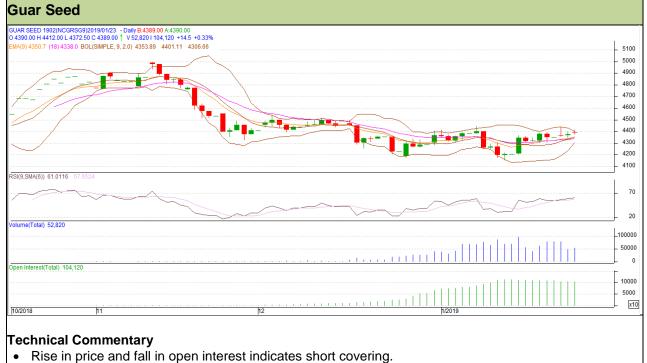

# **Commodity: Guar seed**

**Contract:** February

### Exchange: NCDEX Expiry: 20<sup>th</sup> Feb, 2019

- RSI is moving in neutral region.
- Prices closed above 9 and 18 EMAs.

### Strategy: Buy

| Intraday Supports & Resistances |       |          | S1   | S2    | PCP  | R1   | R2   |  |  |  |
|---------------------------------|-------|----------|------|-------|------|------|------|--|--|--|
| Guar Seed                       | NCDEX | February | 4305 | 4270  | 4389 | 4470 | 4490 |  |  |  |
| Intraday Trade Call             |       |          | Call | Entry | T1   | T2   | SL   |  |  |  |
| Guar Seed                       | NCDEX | February | Buy  | 4375  | 4415 | 4445 | 4351 |  |  |  |

Do not carry forward the position until the next day.