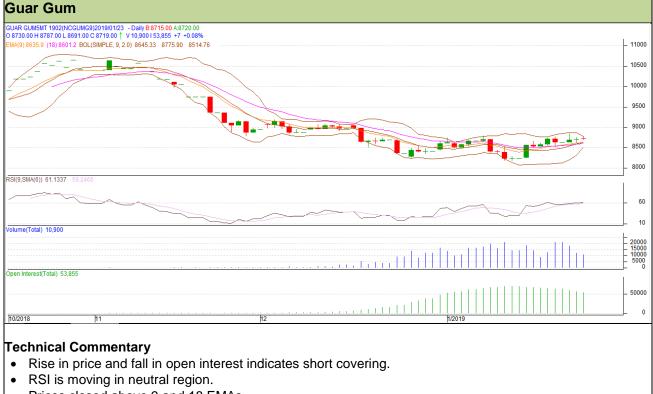

## **Commodity: Guar Gum**

### **Contract: February**

### Exchange: NCDEX Expiry: 20<sup>th</sup> Feb, 2019

• Prices closed above 9 and 18 EMAs.

| Strategy: Buy                   |       |          |      |       |      |      |      |  |  |  |  |  |
|---------------------------------|-------|----------|------|-------|------|------|------|--|--|--|--|--|
| Intraday Supports & Resistances |       |          | S1   | S2    | PCP  | R1   | R2   |  |  |  |  |  |
| Guar gum                        | NCDEX | February | 8465 | 8370  | 8719 | 9075 | 9170 |  |  |  |  |  |
| Intraday Trade Call             |       |          | Call | Entry | T1   | T2   | SL   |  |  |  |  |  |
| Guar gum                        | NCDEX | February | Buy  | 8700  | 8810 | 8905 | 8634 |  |  |  |  |  |

Do not carry forward the position until the next day.

Disclaimer

The information and opinions contained in the document have been compiled from sources believed to be reliable. The company does not warrant its accuracy, completeness and correctness. Use of data and information contained in this report is at your own risk. This document is not, and should not be construed as, an offer to sell or solicitation to buy any commodities. This document may not be reproduced, distributed or published, in whole or in part, by any recipient hereof for any purpose without prior permission from the Company. IASL and its affiliates and/or their officers, directors and employees may have positions in any commodities mentioned in this document (or in any related investment) and may from time to time add to or dispose of any such commodities (or investment). Please see the detailed disclaimer at http://www.agriwatch.com/disclaimer.php © 2019 Indian Agribusiness Systems Ltd.