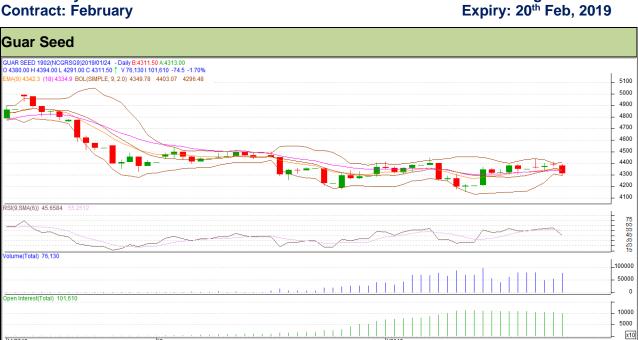

## **Guar Daily Technical Report 25th January 2019**

**Exchange: NCDEX** 

**Commodity: Guar seed Contract: February** 

#### Technical Commentary

- Fall in price and open interest indicates long liquidation.
- RSI is moving in neutral region.
- Prices closed below 9 and 18 EMAs.

| St | ra | te | a٧  | <b>,</b> - | Ri | IIV |
|----|----|----|-----|------------|----|-----|
| uL | ·a |    | u v |            | _  | u V |

| Intraday Supports & Resistances |       |          | S1   | S2    | PCP    | R1   | R2   |
|---------------------------------|-------|----------|------|-------|--------|------|------|
| Guar Seed                       | NCDEX | February | 4240 | 4210  | 4311.5 | 4390 | 4415 |
| Intraday Trade Call             |       |          | Call | Entry | T1     | T2   | SL   |
| Guar Seed                       | NCDEX | February | Buy  | 4295  | 4330   | 4360 | 4274 |

Do not carry forward the position until the next day.