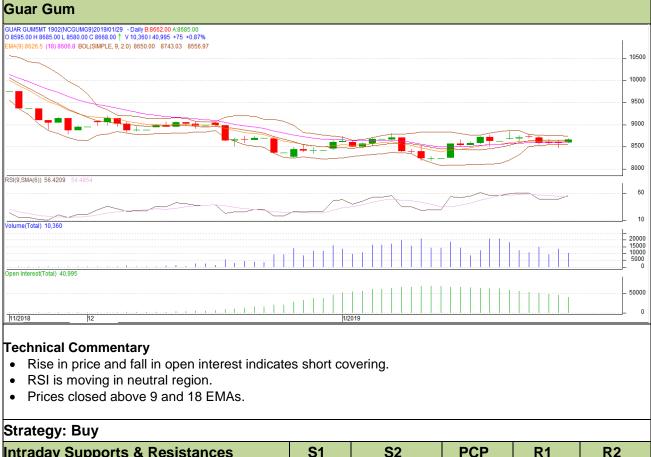

# Commodity: Guar Gum

## **Contract: February**

### Exchange: NCDEX Expiry: 20<sup>th</sup> Feb, 2019

| Intraday Supports & Resistances |       |          | S1   | S2    | PCP  | R1   | R2   |
|---------------------------------|-------|----------|------|-------|------|------|------|
| Guar gum                        | NCDEX | February | 8480 | 8380  | 8668 | 8955 | 9050 |
| Intraday Trade Call             |       |          | Call | Entry | T1   | T2   | SL   |
| Guar gum                        | NCDEX | February | Buy  | 8650  | 8755 | 8840 | 8587 |

Do not carry forward the position until the next day.

Disclaimer

The information and opinions contained in the document have been compiled from sources believed to be reliable. The company does not warrant its accuracy, completeness and correctness. Use of data and information contained in this report is at your own risk. This document is not, and should not be construed as, an offer to sell or solicitation to buy any commodities. This document may not be reproduced, distributed or published, in whole or in part, by any recipient hereof for any purpose without prior permission from the Company. IASL and its affiliates and/or their officers, directors and employees may have positions in any commodities (or investment) and may from time to time add to or dispose of any such commodities (or investment). Please see the detailed disclaimer at http://www.agriwatch.com/disclaimer.php © 2019 Indian Agribusiness Systems Ltd.