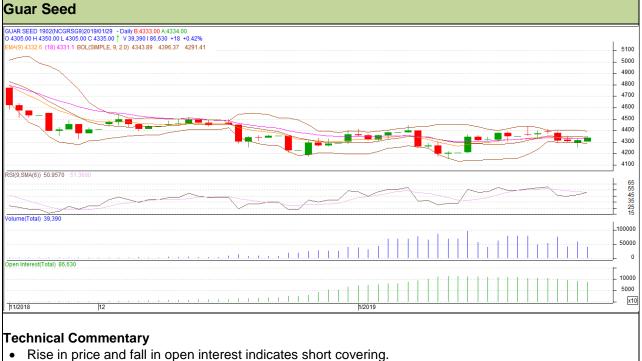

# Commodity: Guar seed

# Contract: February

### Exchange: NCDEX Expiry: 20<sup>th</sup> Feb, 2019

- RSI is moving in neutral region.
- Prices closed above 9 and 18 EMAs.

#### Strategy: Buy

| 0, ,                            |       |          |      |       |      |      |      |
|---------------------------------|-------|----------|------|-------|------|------|------|
| Intraday Supports & Resistances |       |          | S1   | S2    | PCP  | R1   | R2   |
| Guar Seed                       | NCDEX | February | 4270 | 4250  | 4335 | 4400 | 4420 |
| Intraday Trade Call             |       |          | Call | Entry | T1   | T2   | SL   |
| Guar Seed                       | NCDEX | February | Buy  | 4320  | 4355 | 4375 | 4299 |

Do not carry forward the position until the next day.