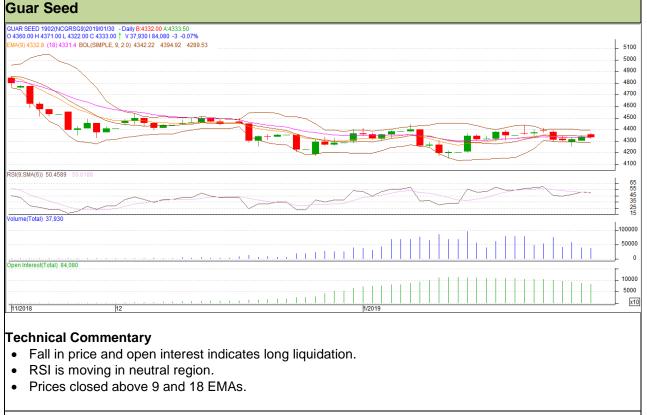

# Commodity: Guar seed

## Contract: February

### Exchange: NCDEX Expiry: 20<sup>th</sup> Feb, 2019

#### Strategy: Buy

| Intraday Supports & Resistances |       |          | S1   | S2    | PCP  | R1   | R2   |
|---------------------------------|-------|----------|------|-------|------|------|------|
| Guar Seed                       | NCDEX | February | 4275 | 4255  | 4333 | 4405 | 4425 |
| Intraday Trade Call             |       |          | Call | Entry | T1   | T2   | SL   |
| Guar Seed                       | NCDEX | February | Buy  | 4325  | 4360 | 4380 | 4304 |

Do not carry forward the position until the next day.