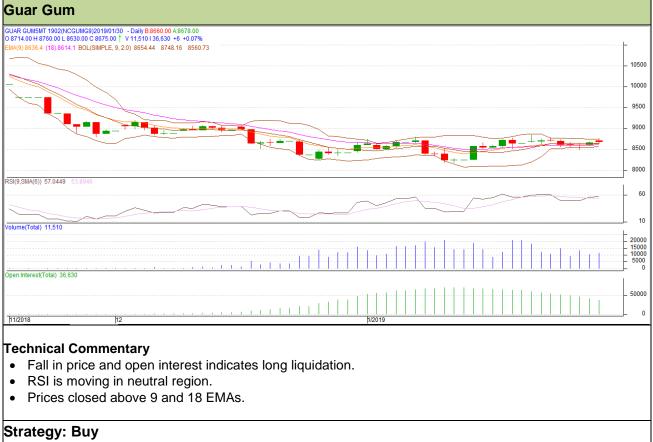

## Commodity: Guar Gum

## **Contract: February**

### Exchange: NCDEX Expiry: 20<sup>th</sup> Feb, 2019

| Intraday Supports & Resistances |       |          | S1   | S2    | PCP  | R1   | R2   |
|---------------------------------|-------|----------|------|-------|------|------|------|
| Guar gum                        | NCDEX | February | 8490 | 8390  | 8675 | 8965 | 9060 |
| Intraday Trade Call             |       |          | Call | Entry | T1   | T2   | SL   |
| Guar gum                        | NCDEX | February | Buy  | 8660  | 8765 | 8850 | 8597 |

Do not carry forward the position until the next day.

Disclaimer

The information and opinions contained in the document have been compiled from sources believed to be reliable. The company does not warrant its accuracy, completeness and correctness. Use of data and information contained in this report is at your own risk. This document is not, and should not be construed as, an offer to sell or solicitation to buy any commodities. This document may not be reproduced, distributed or published, in whole or in part, by any recipient hereof for any purpose without prior permission from the Company. IASL and its affiliates and/or their officers, directors and employees may have positions in any commodities mentioned in this document (or in any related investment) and may from time to time add to or dispose of any such commodities (or investment). Please see the detailed disclaimer at http://www.agriwatch.com/disclaimer.php © 2019 Indian Agribusiness Systems Ltd.