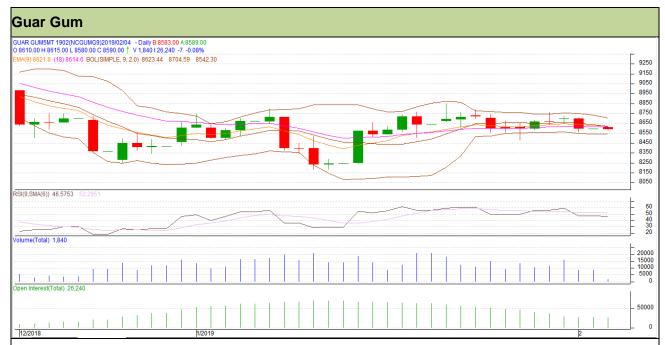

## Guar Daily Technical Report 04<sup>th</sup> February 2019

Commodity: Guar Gum Exchange: NCDEX Contract: February Expiry: 20<sup>th</sup> Feb, 2019

## Technical Commentary

- Fall in price and open interest indicates long liquidation.
- · RSI is moving in neutral region.
- Prices closed below 9 and 18 EMAs.

Strategy: Buy

| Intraday Supports & Resistances |       |          | S1   | S2    | PCP  | R1   | R2   |
|---------------------------------|-------|----------|------|-------|------|------|------|
| Guar gum                        | NCDEX | February | 8450 | 8375  | 8597 | 8800 | 8975 |
| Intraday Trade Call             |       |          | Call | Entry | T1   | T2   | SL   |
| Guar gum                        | NCDEX | February | Buy  | 8580  | 8650 | 8705 | 8538 |

Do not carry forward the position until the next day.