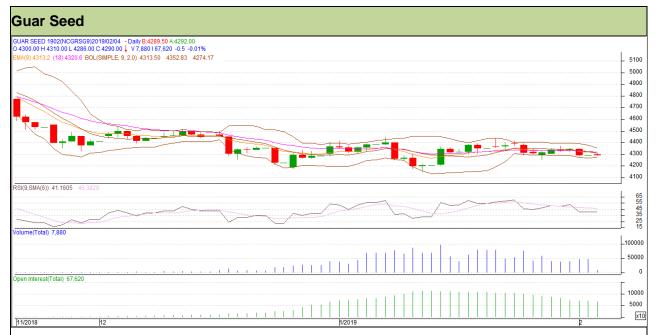

# Guar Daily Technical Report 04<sup>th</sup> February 2019

Commodity: Guar seed Exchange: NCDEX Contract: February Expiry: 20<sup>th</sup> Feb, 2019

### Technical Commentary

- Fall in price and open interest indicates long liquidation.
- RSI is moving in neutral region.
- Prices closed below 9 and 18 EMAs.

Strategy: Buy

| Intraday Supports & Resistances |       |          | <b>S</b> 1 | S2    | PCP     | R1   | R2   |
|---------------------------------|-------|----------|------------|-------|---------|------|------|
| Guar Seed                       | NCDEX | February | 4245       | 4225  | 4290.50 | 4355 | 4375 |
| Intraday Trade Call             |       |          | Call       | Entry | T1      | T2   | SL   |
| Guar Seed                       | NCDEX | February | Buy        | 4285  | 4310    | 4330 | 4270 |

Do not carry forward the position until the next day.